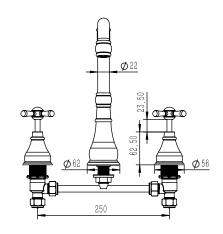

## Milli Voir Hob English Sink / Spa Set Cross Handles Brushed Gold (4 Star) 2266235

| SPECIFICATIONS                                              |                               |
|-------------------------------------------------------------|-------------------------------|
| Recommended Use                                             | Domestic;Hotel;Commercial     |
| Colour Finish                                               | Brushed Gold                  |
| Primary Material                                            | DR Brass                      |
| Recommended Pressure Range                                  | 150 - 500 kPa as per AS3500   |
| Max Continuous Working Temperature (deg C)                  | 80                            |
| Min Continuous Working Temperature (deg C)                  | 5                             |
| Hot Water Unit Suitability                                  | Storage Tank; Continuous Flow |
| WARRANTY                                                    |                               |
| Warranty - Domestic Use (Years)                             | 15                            |
| Spare Parts & Labour (Years)                                | 1                             |
| Please refer to Warranty Page for full Terms and Conditions |                               |

Dimensions are nominal measurements only.