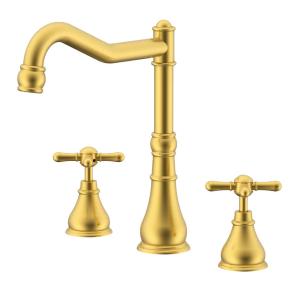

## Milli Voir Hob English Sink / Spa Set Cross Handles Brushed Gold (4 Star) 2266235

| SPECIFICATIONS                                              |                               |
|-------------------------------------------------------------|-------------------------------|
| Recommended Use                                             | Domestic;Hotel;Commercial     |
| Colour Finish                                               | Brushed Gold                  |
| Primary Material                                            | DR Brass                      |
| Recommended Pressure Range                                  | 150 - 500 kPa as per AS3500   |
| Max Continuous Working Temperature (deg C)                  | 80                            |
| Min Continuous Working Temperature (deg C)                  | 5                             |
| Hot Water Unit Suitability                                  | Storage Tank; Continuous Flow |
| WARRANTY                                                    |                               |
| Warranty - Domestic Use (Years)                             | 15                            |
| Spare Parts & Labour (Years)                                | 1                             |
| Please refer to Warranty Page for full Terms and Conditions |                               |