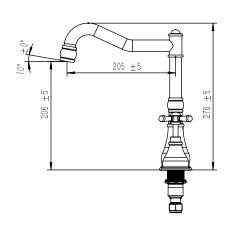

## Milli Voir Hob English Sink / Spa Set Cross Handles Brushed Gold (4 Star) 2266235

| SPECIFICATIONS                                              |                               |
|-------------------------------------------------------------|-------------------------------|
| Recommended Use                                             | Domestic;Hotel;Commercial     |
| Colour Finish                                               | Brushed Gold                  |
| Primary Material                                            | DR Brass                      |
| Recommended Pressure Range                                  | 150 - 500 kPa as per AS3500   |
| Max Continuous Working Temperature (deg C)                  | 80                            |
| Min Continuous Working Temperature (deg C)                  | 5                             |
| Hot Water Unit Suitability                                  | Storage Tank; Continuous Flow |
| WARRANTY                                                    |                               |
| Warranty - Domestic Use (Years)                             | 15                            |
| Spare Parts & Labour (Years)                                | 1                             |
| Please refer to Warranty Page for full Terms and Conditions |                               |

Dimensions are nominal measurements only.