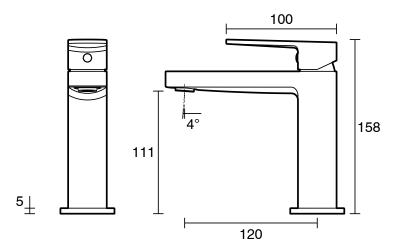

oothe MK2 Basin Mixer Chrome (6 Star) 2265203

| SPECIFICATIONS                  |                               |
|---------------------------------|-------------------------------|
| Recommended Use                 | Domestic;Commercial;Hotel     |
| Colour Category                 | Chrome                        |
| Colour Finish                   | Chrome                        |
| Primary Material                | Lead Free Brass               |
| Hot Water Unit Suitability      | Storage Tank; Continuous Flow |
| WARRANTY                        |                               |
| Warranty - Domestic Use (Years) | 10                            |
| 0 D I 0 I I (V )                | 4                             |
| Spare Parts & Labour (Years)    | 1                             |









Dimensions are nominal measurements only.

## **CLEANING RECOMMENDATIONS:**

We recommend the use of soapy water or approved cleaners. This product should not be cleaned with abrasive materials. Damage caused by any improper treatment is not covered by the product warranty. Refer to Warranty Conditions