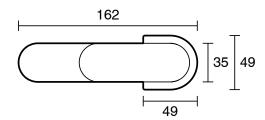

Soothe MK2 Basin Mixer Chrome (6 Star) 2265203

| SPECIFICATIONS                  |                               |
|---------------------------------|-------------------------------|
| Recommended Use                 | Domestic;Commercial;Hotel     |
| Colour Category                 | Chrome                        |
| Colour Finish                   | Chrome                        |
| Primary Material                | Lead Free Brass               |
| Hot Water Unit Suitability      | Storage Tank; Continuous Flow |
| WARRANTY                        |                               |
| Warranty - Domestic Use (Years) | 10                            |
| 0 D I 0 I I (V )                | 4                             |
| Spare Parts & Labour (Years)    | 1                             |









Dimensions are nominal measurements only.

## **CLEANING RECOMMENDATIONS:**

We recommend the use of soapy water or approved cleaners. This product should not be cleaned with abrasive materials. Damage caused by any improper treatment is not covered by the product warranty. Refer to Warranty Conditions