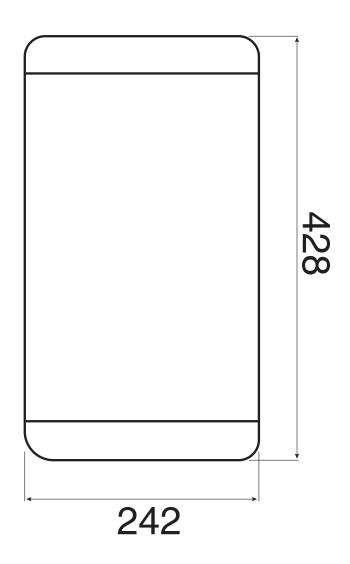

## AFA Cubeline Chopping Board 428 x 242mm Solid Wood Mahogany

| SPECIFICATIONS                                              |                              |
|-------------------------------------------------------------|------------------------------|
| Recommended Use                                             | Domestic, Hotel & Commercial |
| Material                                                    | Solid Wood Mahogany          |
| WARRANTY                                                    |                              |
| Warranty - Domestic Use                                     | 12 Months                    |
| Replacement Warranty                                        | 12 Months                    |
| Please refer to Warranty Page for full Terms and Conditions |                              |

Dimensions are nominal measurements only.

Disclaimer: Products in this specification manual must by regulation be installed by licensed and registered trade people. The manufacturer/distributor reserves the right to vary specifications or delete models from their range without prior notification. Dimensions are nominal measurements only. Dimensions and set-outs listed are correct at time of publication however the manufacturer/distributor takes no responsibility for printing errors.