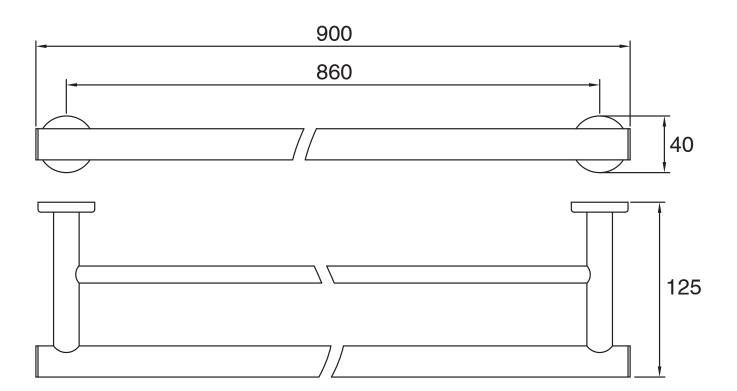

## Mizu Drift Double Towel Rail 900mm Matte Black 9512554

| SPECIFICATIONS                       |                              |
|--------------------------------------|------------------------------|
| Recommended Use                      | Domestic, Hotel & Commercial |
| Colour                               | Matte Black                  |
| Material                             | Brass                        |
| WARRANTY                             |                              |
| Replacement Only - Domestic Use      | 10 Years                     |
| Parts Replacement Only               | 12 Months                    |
| Please refer to Warranty Page for fu | ll Terms and Conditions      |





Dimensions are nominal measurements only.

## **CLEANING RECOMMENDATIONS:**

We recommend the use of soapy water or approved cleaners. This product should not be cleaned with abrasive materials. Damage caused by any improper treatment is not covered by the product warranty. Refer to Warranty Conditions