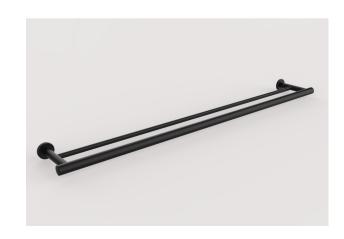

## Mizu Drift Double Towel Rail 900mm Matte Black 9512554

| SPECIFICATIONS                       |                              |
|--------------------------------------|------------------------------|
| Recommended Use                      | Domestic, Hotel & Commercial |
| Colour                               | Matte Black                  |
| Material                             | Brass                        |
| WARRANTY                             |                              |
| Replacement Only - Domestic Use      | 10 Years                     |
| Parts Replacement Only               | 12 Months                    |
| Please refer to Warranty Page for fu | ll Terms and Conditions      |