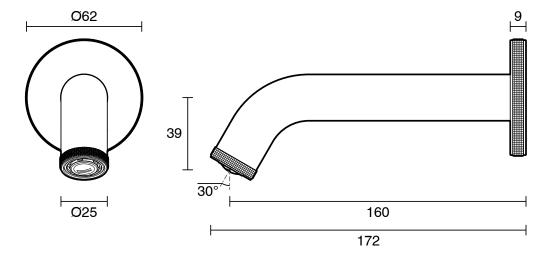

## Milli Etch Wall Basin / Bath Outlet 160mm Matte Black (6 Star) 21853

| SPECIFICATIONS                                              |                               |
|-------------------------------------------------------------|-------------------------------|
| Recommended Use                                             | Domestic;Commercial;Hotel     |
| Colour Finish                                               | Matte Black                   |
| Primary Material                                            | Lead Free Brass               |
| Recommended Pressure Range                                  | 150 - 500 kPa as per AS3500   |
| Max Continuous Working Pressure (kPa)                       | 500                           |
| Max Continuous Working Temperature (deg C)                  | 75                            |
| Min Continuous Working Temperature (deg C)                  | 5                             |
| Hot Water Unit Suitability                                  | Storage Tank; Continuous Flow |
| WARRANTY                                                    |                               |
| Warranty - Domestic Use (Years)                             | 15                            |
| Spare Parts & Labour (Years)                                | 1                             |
| Please refer to Warranty Page for full Terms and Conditions |                               |

Dimensions are nominal measurements only.