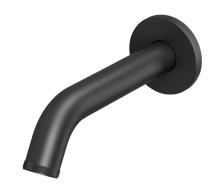

## Milli Etch Wall Basin / Bath Outlet 160mm Matte Black (6 Star) 21853

| SPECIFICATIONS                                              |                               |
|-------------------------------------------------------------|-------------------------------|
| Recommended Use                                             | Domestic;Commercial;Hotel     |
| Colour Finish                                               | Matte Black                   |
| Primary Material                                            | Lead Free Brass               |
| Recommended Pressure Range                                  | 150 - 500 kPa as per AS3500   |
| Max Continuous Working Pressure (kPa)                       | 500                           |
| Max Continuous Working Temperature (deg C)                  | 75                            |
| Min Continuous Working Temperature (deg C)                  | 5                             |
| Hot Water Unit Suitability                                  | Storage Tank; Continuous Flow |
| WARRANTY                                                    |                               |
| Warranty - Domestic Use (Years)                             | 15                            |
| Spare Parts & Labour (Years)                                | 1                             |
| Please refer to Warranty Page for full Terms and Conditions |                               |