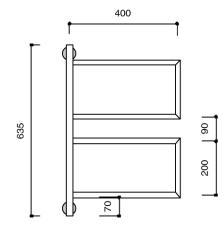

## Milli Mood Edit Swivel Heated Towel Rail 400 x 635mm Matte Black 133909

| SPECIFICATIONS                                              |                                 |
|-------------------------------------------------------------|---------------------------------|
| Recommended Use                                             | Domestic, Hotel & Commercial    |
| Material                                                    | Copper Tube with Brass Fittings |
| Electrical Connection                                       | Hardwired                       |
| Electrical Connection Position                              | Bottom Bracket                  |
| Heating Method                                              | Water Filled                    |
| Power Wattage                                               | 20 W                            |
| Voltage                                                     | 240V                            |
| IP Rating                                                   | IPX5                            |
| WARRANTY                                                    |                                 |
| Warranty - Domestic Use                                     | 10 Years                        |
| Heating Elements                                            | 3 Years                         |
| Spare Parts & Labour                                        | 12 Months                       |
| Please refer to Warranty Page for full Terms and Conditions |                                 |

Dimensions are nominal measurements only.