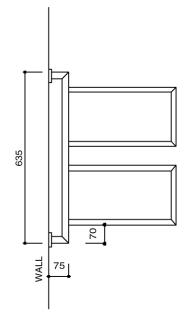

## Milli Mood Edit Swivel Heated Towel Rail 400 x 635mm Matte Black 133909

| SPECIFICATIONS                                              |                                 |
|-------------------------------------------------------------|---------------------------------|
| Recommended Use                                             | Domestic, Hotel & Commercial    |
| Material                                                    | Copper Tube with Brass Fittings |
| Electrical Connection                                       | Hardwired                       |
| Electrical Connection Position                              | Bottom Bracket                  |
| Heating Method                                              | Water Filled                    |
| Power Wattage                                               | 20 W                            |
| Voltage                                                     | 240V                            |
| IP Rating                                                   | IPX5                            |
| WARRANTY                                                    |                                 |
| Warranty - Domestic Use                                     | 10 Years                        |
| Heating Elements                                            | 3 Years                         |
| Spare Parts & Labour                                        | 12 Months                       |
| Please refer to Warranty Page for full Terms and Conditions |                                 |

Dimensions are nominal measurements only.