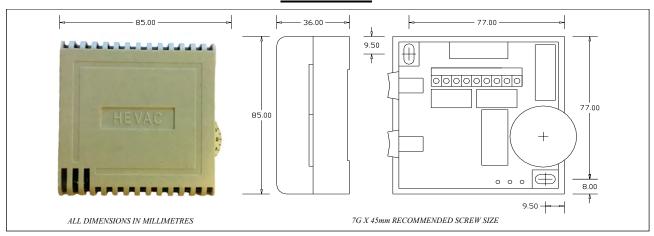

## **SRTA-H**

### ROOM TEMPERATURE SENSOR



The SRTA-H is an averaging type room sensor to be used in pairs (wired in parallel). It is intended for use with Hevac brand HTC 2 & 4 series controllers. The sensor has a PTC characteristic (increase in temperature = increase in resistance) and changes approximately 28 ohms per degree.

## Features

- Fast response time and limited affect by mounting surface. Large terminals for easy wiring.
- Optional versions with switches and set point potentiometers.
- Neutral color
- Fire retardent ABS plastic.
- Resistant to color fade

# **Dimensions**



### RESISTANCE CHART

| TEMP  | OHMS | TEMP  | OHMS | TEMP     | OHMS | TEMP  | OHMS     |
|-------|------|-------|------|----------|------|-------|----------|
| 14.00 | 3668 | 18.00 | 3788 | 22.00    | 3908 | 26.00 | 4030     |
| 14.50 | 3684 | 18.50 | 3802 | 22.50    | 3924 | 26.50 | 4046     |
| 15.00 | 3698 | 19.00 | 3818 | 23.00    | 3938 | 27.00 | 4062     |
| 15.50 | 3712 | 19.50 | 3832 | 23.50    | 3954 | 27.50 | 4078     |
| 16.00 | 3728 | 20.00 | 3848 | 24.00    | 3970 | 28.00 | 4094     |
| 16.50 | 3742 | 20.50 | 3862 | 24.50    | 3984 | 28.50 | 4108     |
| 17.00 | 3758 | 21.00 | 3878 | 25.00    | 4000 | 29.00 | 4124     |
| 17.50 | 3772 | 21.50 | 3892 | 25.50    | 4016 | 29.50 | 4140     |
|       |      | -     |      | <u> </u> |      |       | <u> </u> |