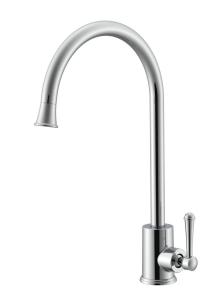

## **Posh Canterbury Sink Mixer Large (4\*)**

| SPECIFICATIONS                                              |                                 |
|-------------------------------------------------------------|---------------------------------|
| Recommended Use                                             | Domestic, Commercial, Hotel     |
| Colour                                                      | Chrome, Brass Gold, Matte Black |
| Recommended Pressure Range                                  | 150kPa - 500kPa                 |
| Max Continuous Working Pressure                             | 500kPa                          |
| Max Continuous Working Temperature                          | 80 deg C                        |
| Suitable for Storage Tank Hot Water                         | Yes                             |
| Suitable for Continuous Flow Hot Water                      | Yes                             |
| Suitable for Gravity Feed Hot Water                         | No                              |
| WARRANTY                                                    |                                 |
| Warranty - Domestic Use                                     | 10 Years                        |
| Spare Parts & Labour                                        | 12 Months                       |
| Please refer to Warranty Page for full Terms and Conditions |                                 |