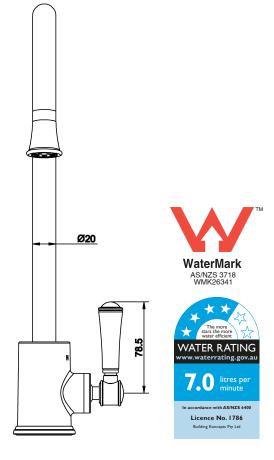

## **Posh Canterbury Sink Mixer Large (4\*)**

| SPECIFICATIONS                                              |                                 |
|-------------------------------------------------------------|---------------------------------|
| Recommended Use                                             | Domestic, Commercial, Hotel     |
| Colour                                                      | Chrome, Brass Gold, Matte Black |
| Recommended Pressure Range                                  | 150kPa - 500kPa                 |
| Max Continuous Working Pressure                             | 500kPa                          |
| Max Continuous Working Temperature                          | 80 deg C                        |
| Suitable for Storage Tank Hot Water                         | Yes                             |
| Suitable for Continuous Flow Hot Water                      | Yes                             |
| Suitable for Gravity Feed Hot Water                         | No                              |
| WARRANTY                                                    |                                 |
| Warranty - Domestic Use                                     | 10 Years                        |
| Spare Parts & Labour                                        | 12 Months                       |
| Please refer to Warranty Page for full Terms and Conditions |                                 |