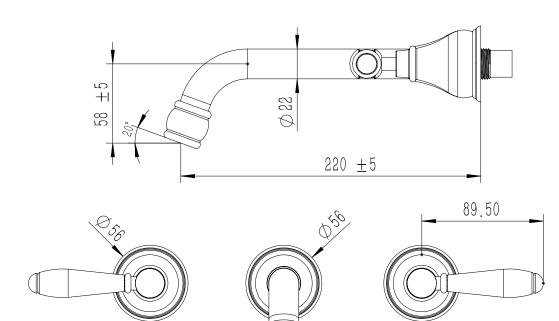

|
| Max Continuous Working Temperature                          | 80 deg C                       |
| Suitable for Storage Tank Hot Water                         | Yes                            |
| Suitable for Continuous Flow Hot Water                      | Yes                            |
| Suitable for Gravity Feed Hot Water                         | No                             |
| WARRANTY                                                    |                                |
| Warranty - Domestic Use                                     | 15 Years                       |
| Spare Parts & Labour                                        | 12 Months                      |
| Please refer to Warranty Page for full Terms and Conditions |                                |







Dimensions are nominal measurements only.

## **CLEANING RECOMMENDATIONS:**

We recommend the use of soapy water or approved cleaners. This product should not be cleaned with abrasive materials. Damage caused by any improper treatment is not covered by the product warranty. Refer to Warranty Conditions