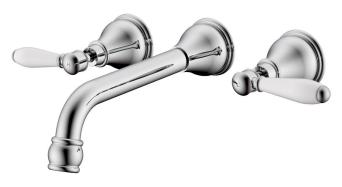

## Milli Voir Wall Basin Set Lever Handle 220mm with Porcelain Handles Chrome (5 Star)