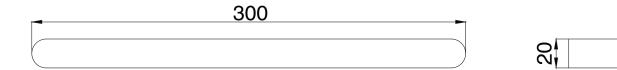

## Mizu Soothe Single Towel Rail 300mm Brushed Brass

Dimensions are nominal measurements only.