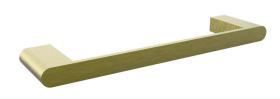

## Mizu Soothe Single Towel Rail 300mm Brushed Brass

## 2266086

| SPECIFICATIONS                                              |                           |
|-------------------------------------------------------------|---------------------------|
| Recommended Use                                             | Domestic;Hotel;Commercial |
| Colour Finish                                               | Brushed Brass             |
| Primary Material                                            | Zinc                      |
| WARRANTY                                                    |                           |
| Replacement Only - Domestic Use (Years)                     | 10                        |
| Parts Replacement Only (Years)                              | 1                         |
| Please refer to Warranty Page for full Terms and Conditions |                           |