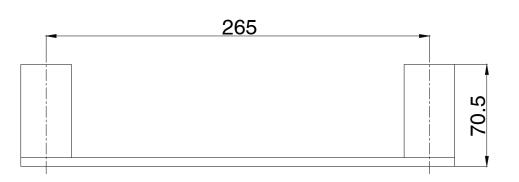

## Mizu Soothe Single Towel Rail 300mm Brushed Brass

Dimensions are nominal measurements only.