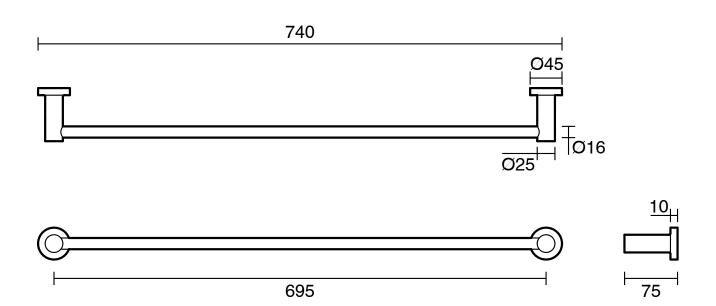

|                           |
|-------------------------------------------------------------|---------------------------|
| Recommended Use                                             | Domestic;Hotel;Commercial |
| Colour Finish                                               | Polished Chrome           |
| Primary Material                                            | Brass                     |
| WARRANTY                                                    |                           |
| Replacement Only - Domestic Use (Years)                     | 15                        |
| Parts Replacement Only (Years)                              | 15                        |
| Please refer to Warranty Page for full Terms and Conditions |                           |





Dimensions are nominal measurements only.

## **CLEANING RECOMMENDATIONS:**

We recommend the use of soapy water or approved cleaners. This product should not be cleaned with abrasive materials. Damage caused by any improper treatment is not covered by the product warranty. Refer to Warranty Conditions