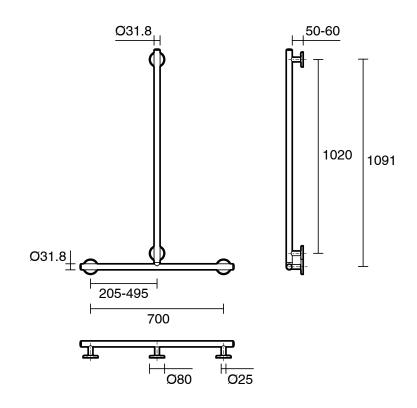

## Mizu Drift Handshower Grab Rail 700 x 1100mm Matte Black

Dimensions are nominal measurements only.