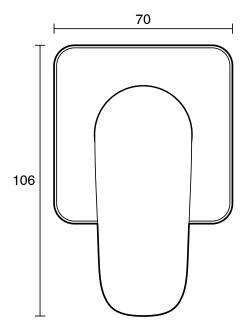

| Lead Free Brass              |
| Recommended Pressure Range                                  | 150 - 500kPa per AS3500      |
| Max Continuous Working Temperature (deg C)                  | 70                           |
| Min Continuous Working Temperature (deg C)                  | 5                            |
| Hot Water Unit Suitability                                  | Storage Tank;Continuous Flow |
| WARRANTY                                                    |                              |
| Warranty - Domestic Use (Years)                             | 10                           |
| Spare Parts & Labour (Years)                                | 1                            |
| Please refer to Warranty Page for full Terms and Conditions |                              |







Dimensions are nominal measurements only.

## **CLEANING RECOMMENDATIONS:**

We recommend the use of soapy water or approved cleaners. This product should not be cleaned with abrasive materials. Damage caused by any improper treatment is not covered by the product warranty. Refer to Warranty Conditions