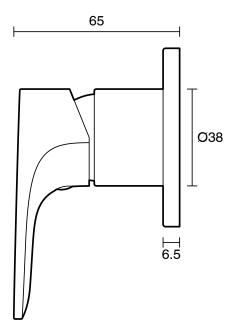

| Lead Free Brass              |
| Recommended Pressure Range                                  | 150 - 500kPa per AS3500      |
| Max Continuous Working Temperature (deg C)                  | 70                           |
| Min Continuous Working Temperature (deg C)                  | 5                            |
| Hot Water Unit Suitability                                  | Storage Tank;Continuous Flow |
| WARRANTY                                                    |                              |
| Warranty - Domestic Use (Years)                             | 10                           |
| Spare Parts & Labour (Years)                                | 1                            |
| Please refer to Warranty Page for full Terms and Conditions |                              |







Dimensions are nominal measurements only.

## **CLEANING RECOMMENDATIONS:**

We recommend the use of soapy water or approved cleaners. This product should not be cleaned with abrasive materials. Damage caused by any improper treatment is not covered by the product warranty. Refer to Warranty Conditions