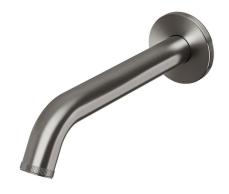

50 - 500 kPa as per AS3500   |
| Max Continuous Working Pressure (kPa)                       | 500                           |
| Max Continuous Working Temperature (deg C)                  | 75                            |
| Min Continuous Working Temperature (deg C)                  | 5                             |
| Hot Water Unit Suitability                                  | Storage Tank; Continuous Flow |
| WARRANTY                                                    |                               |
| Warranty - Domestic Use (Years)                             | 15                            |
| Spare Parts & Labour (Years)                                | 1                             |
| Please refer to Warranty Page for full Terms and Conditions |                               |







Dimensions are nominal measurements only.

## **CLEANING RECOMMENDATIONS:**

We recommend the use of soapy water or approved cleaners. This product should not be cleaned with abrasive materials. Damage caused by any improper treatment is not covered by the product warranty. Refer to Warranty Conditions