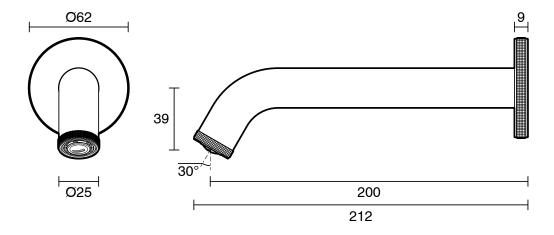

## Milli Etch Wall Basin / Bath Outlet 200mm Brushed Gunmetal (6 Star)

Dimensions are nominal measurements only.