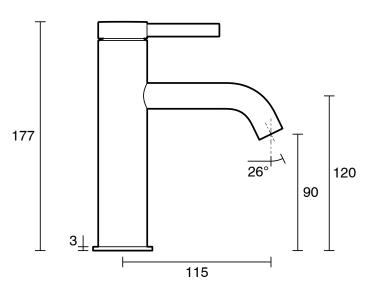

| Black                        |
| Colour Finish                                               | Matte Black                  |
| Max Continuous Working Pressure (kPa)                       | 500                          |
| Max Continuous Working Temperature (deg C)                  | 65                           |
| Hot Water Unit Suitability                                  | Storage Tank;Continuous Flow |
| WARRANTY                                                    |                              |
| Warranty - Domestic Use (Years)                             | 15                           |
| Spare Parts & Labour (Years)                                | 1                            |
| Please refer to Warranty Page for full Terms and Conditions |                              |









WaterMark AS/NZ5 3718 WMKA-25255

reece

## Dimensions are nominal measurements only.

## **CLEANING RECOMMENDATIONS:**

We recommend the use of soapy water or approved cleaners. This product should not be cleaned with abrasive materials. Damage caused by any improper treatment is not covered by the product warranty. Refer to Warranty Conditions

Disclaimer: Products in this specification manual must by regulation be installed by licensed and registered trade people. The manufacturer/distributor reserves the right to vary specifications or delete models from their range without prior notification. Dimensions are nominal measurements only. Dimensions and set-outs listed are correct at time of publication however the manufacturer/distributor takes no responsibility for printing errors.