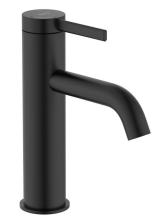

| Black                        |
| Colour Finish                                               | Matte Black                  |
| Max Continuous Working Pressure (kPa)                       | 500                          |
| Max Continuous Working Temperature (deg C)                  | 65                           |
| Hot Water Unit Suitability                                  | Storage Tank;Continuous Flow |
| WARRANTY                                                    |                              |
| Warranty - Domestic Use (Years)                             | 15                           |
| Spare Parts & Labour (Years)                                | 1                            |
| Please refer to Warranty Page for full Terms and Conditions |                              |









WaterMark AS/NZ5 3718 WMKA-25255

reece

## Dimensions are nominal measurements only.

## **CLEANING RECOMMENDATIONS:**

We recommend the use of soapy water or approved cleaners. This product should not be cleaned with abrasive materials. Damage caused by any improper treatment is not covered by the product warranty. Refer to Warranty Conditions

Disclaimer: Products in this specification manual must by regulation be installed by licensed and registered trade people. The manufacturer/distributor reserves the right to vary specifications or delete models from their range without prior notification. Dimensions are nominal measurements only. Dimensions and set-outs listed are correct at time of publication however the manufacturer/distributor takes no responsibility for printing error