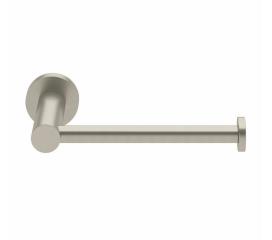

## Milli Mood Edit Toilet Roll Holder PVD Brushed Nickel 9511599

| SPECIFICATIONS                                              |                              |
|-------------------------------------------------------------|------------------------------|
| Recommended Use                                             | Domestic, Hotel & Commercial |
| Colour                                                      | Brushed Nickel               |
| Material                                                    | DR Brass                     |
| WARRANTY                                                    |                              |
| Replacement Only - Domestic Use                             | 15 Years                     |
| Please refer to Warranty Page for full Terms and Conditions |                              |