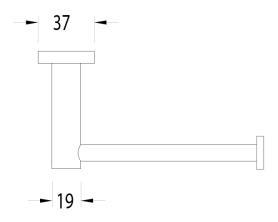

l Holder PVD Brushed Nickel 9511599

| SPECIFICATIONS                                              |                              |
|-------------------------------------------------------------|------------------------------|
| Recommended Use                                             | Domestic, Hotel & Commercial |
| Colour                                                      | Brushed Nickel               |
| Material                                                    | DR Brass                     |
| WARRANTY                                                    |                              |
| Replacement Only - Domestic Use                             | 15 Years                     |
| Please refer to Warranty Page for full Terms and Conditions |                              |









Dimensions are nominal measurements only.

## **CLEANING RECOMMENDATIONS:**

We recommend the use of soapy water or approved cleaners. This product should not be cleaned with abrasive materials. Damage caused by any improper treatment is not covered by the product warranty. Refer to Warranty Conditions