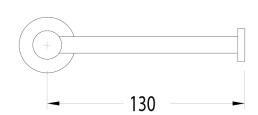

Holder PVD Brushed Nickel 9511599

| SPECIFICATIONS                                              |                              |
|-------------------------------------------------------------|------------------------------|
| Recommended Use                                             | Domestic, Hotel & Commercial |
| Colour                                                      | Brushed Nickel               |
| Material                                                    | DR Brass                     |
| WARRANTY                                                    |                              |
| Replacement Only - Domestic Use                             | 15 Years                     |
| Please refer to Warranty Page for full Terms and Conditions |                              |









Dimensions are nominal measurements only.

## **CLEANING RECOMMENDATIONS:**

We recommend the use of soapy water or approved cleaners. This product should not be cleaned with abrasive materials. Damage caused by any improper treatment is not covered by the product warranty. Refer to Warranty Conditions