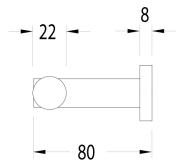

lder PVD Brushed Nickel 9511599

| SPECIFICATIONS                                              |                              |
|-------------------------------------------------------------|------------------------------|
| Recommended Use                                             | Domestic, Hotel & Commercial |
| Colour                                                      | Brushed Nickel               |
| Material                                                    | DR Brass                     |
| WARRANTY                                                    |                              |
| Replacement Only - Domestic Use                             | 15 Years                     |
| Please refer to Warranty Page for full Terms and Conditions |                              |









Dimensions are nominal measurements only.

## **CLEANING RECOMMENDATIONS:**

We recommend the use of soapy water or approved cleaners. This product should not be cleaned with abrasive materials. Damage caused by any improper treatment is not covered by the product warranty. Refer to Warranty Conditions