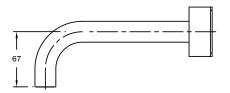

## Milli Pure Bath Set 200mm with Diamond Textured Handles PVD Matte Black 9511311

| SPECIFICATIONS                                              |                              |
|-------------------------------------------------------------|------------------------------|
| Recommended Use                                             | Domestic;Hotel;Commercial    |
| Colour Finish                                               | Matte Black                  |
| Primary Material                                            | DR Brass                     |
| Recommended Pressure Range                                  | 150 - 500 kPa as per AS3500  |
| Max Continuous Working Temperature (deg C)                  | 65                           |
| Min Continuous Working Temperature (deg C)                  | 5                            |
| Hot Water Unit Suitability                                  | Storage Tank;Continuous Flow |
| WARRANTY                                                    |                              |
| Warranty - Domestic Use (Years)                             | 15                           |
| Spare Parts & Labour (Years)                                | 1                            |
| Please refer to Warranty Page for full Terms and Conditions |                              |

Dimensions are nominal measurements only.