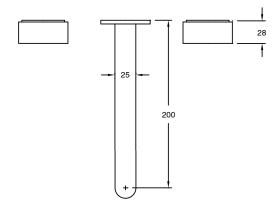

## Milli Pure Bath Set 200mm with Diamond Textured Handles PVD Matte Black 9511311

| SPECIFICATIONS                                              |                              |
|-------------------------------------------------------------|------------------------------|
| Recommended Use                                             | Domestic;Hotel;Commercial    |
| Colour Finish                                               | Matte Black                  |
| Primary Material                                            | DR Brass                     |
| Recommended Pressure Range                                  | 150 - 500 kPa as per AS3500  |
| Max Continuous Working Temperature (deg C)                  | 65                           |
| Min Continuous Working Temperature (deg C)                  | 5                            |
| Hot Water Unit Suitability                                  | Storage Tank;Continuous Flow |
| WARRANTY                                                    |                              |
| Warranty - Domestic Use (Years)                             | 15                           |
| Spare Parts & Labour (Years)                                | 1                            |
| Please refer to Warranty Page for full Terms and Conditions |                              |

Dimensions are nominal measurements only.