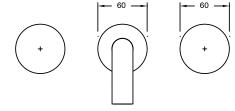

## Milli Pure Bath Set 200mm with Diamond Textured Handles PVD Matte Black 9511311

| SPECIFICATIONS                                              |                              |
|-------------------------------------------------------------|------------------------------|
| Recommended Use                                             | Domestic;Hotel;Commercial    |
| Colour Finish                                               | Matte Black                  |
| Primary Material                                            | DR Brass                     |
| Recommended Pressure Range                                  | 150 - 500 kPa as per AS3500  |
| Max Continuous Working Temperature (deg C)                  | 65                           |
| Min Continuous Working Temperature (deg C)                  | 5                            |
| Hot Water Unit Suitability                                  | Storage Tank;Continuous Flow |
| WARRANTY                                                    |                              |
| Warranty - Domestic Use (Years)                             | 15                           |
| Spare Parts & Labour (Years)                                | 1                            |
| Please refer to Warranty Page for full Terms and Conditions |                              |

Dimensions are nominal measurements only.