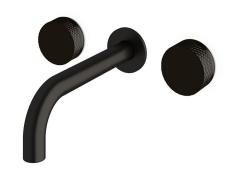

## Milli Pure Bath Set 200mm with Diamond Textured Handles PVD Matte Black 9511311

| SPECIFICATIONS                                              |                              |
|-------------------------------------------------------------|------------------------------|
| Recommended Use                                             | Domestic;Hotel;Commercial    |
| Colour Finish                                               | Matte Black                  |
| Primary Material                                            | DR Brass                     |
| Recommended Pressure Range                                  | 150 - 500 kPa as per AS3500  |
| Max Continuous Working Temperature (deg C)                  | 65                           |
| Min Continuous Working Temperature (deg C)                  | 5                            |
| Hot Water Unit Suitability                                  | Storage Tank;Continuous Flow |
| WARRANTY                                                    |                              |
| Warranty - Domestic Use (Years)                             | 15                           |
| Spare Parts & Labour (Years)                                | 1                            |
| Please refer to Warranty Page for full Terms and Conditions |                              |