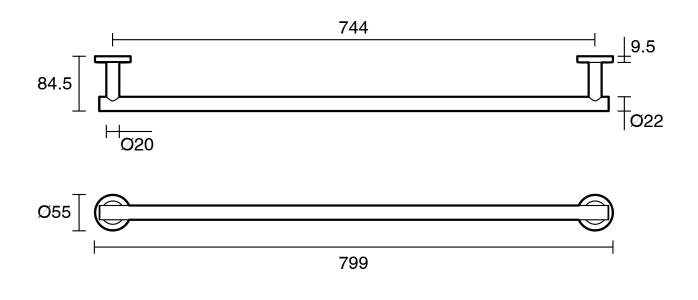

-------------------------------|---------------------------|
| Recommended Use                                             | Domestic;Commercial;Hotel |
| Colour Category                                             | Chrome                    |
| Colour Finish                                               | Polished Chrome           |
| Primary Material                                            | Brass                     |
| WARRANTY                                                    |                           |
| Replacement Only - Domestic Use                             | 15                        |
| Parts Replacement Only                                      | 1                         |
| Please refer to Warranty Page for full Terms and Conditions |                           |





Dimensions are nominal measurements only.

## **CLEANING RECOMMENDATIONS:**

We recommend the use of soapy water or approved cleaners. This product should not be cleaned with abrasive materials. Damage caused by any improper treatment is not covered by the product warranty. Refer to Warranty Conditions

Disclaimer: Products in this specification manual must by regulation be installed by licensed and registered trade people. The manufacturer/distributor reserves the right to vary specifications or delete models from their range without prior notification. Dimensions are nominal measurements only. Dimensions and set-outs listed are correct at time of publication however the manufacturer/distributor takes no responsibility for printing errors.

Published 11/11/2024

To see the complete Roca