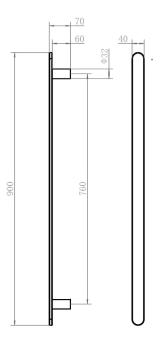

| Optional Top or Bottom       |
| Heating Method                                              | Dry Element                  |
| Power Wattage                                               | 20 W                         |
| Voltage                                                     | 12V AC 50/60Hz               |
| IP Rating                                                   | IP45                         |
| WARRANTY                                                    |                              |
| Warranty - Domestic Use                                     | 7 Years                      |
| Spare Parts & Labour                                        | 12 Months                    |
| Please refer to Warranty Page for full Terms and Conditions |                              |





Dimensions are nominal measurements only.

## **CLEANING RECOMMENDATIONS:**

We recommend the use of a soft dry cloth. This product should not be cleaned with abrasive materials or cleaning agents. Damage caused by improper treatment is not covered by the product warranty - refer to warranty conditions.