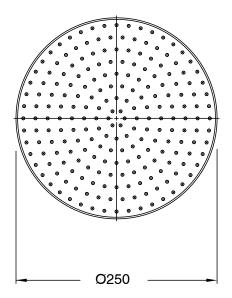

## Milli Mood Edit Shower Head 250mm PVD Brushed Gunmetal (3 Star) 9511834

| SPECIFICATIONS                                              |                               |
|-------------------------------------------------------------|-------------------------------|
| Recommended Use                                             | Domestic;Hotel;Commercial     |
| Colour Finish                                               | Brushed Gunmetal              |
| Primary Material                                            | Brass                         |
| Recommended Pressure Range                                  | 150 - 500 kPa as per AS3500   |
| Max Continuous Working Temperature (deg C)                  | 65                            |
| Min Continuous Working Temperature (deg C)                  | 5                             |
| Hot Water Unit Suitability                                  | Storage Tank; Continuous Flow |
| WARRANTY                                                    |                               |
| Warranty - Domestic Use (Years)                             | 15                            |
| Spare Parts & Labour (Years)                                | 1                             |
| Please refer to Warranty Page for full Terms and Conditions |                               |