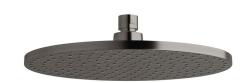

## Milli Mood Edit Shower Head 250mm PVD Brushed Gunmetal (3 Star) 9511834

| SPECIFICATIONS                                              |                               |
|-------------------------------------------------------------|-------------------------------|
| Recommended Use                                             | Domestic;Hotel;Commercial     |
| Colour Finish                                               | Brushed Gunmetal              |
| Primary Material                                            | Brass                         |
| Recommended Pressure Range                                  | 150 - 500 kPa as per AS3500   |
| Max Continuous Working Temperature (deg C)                  | 65                            |
| Min Continuous Working Temperature (deg C)                  | 5                             |
| Hot Water Unit Suitability                                  | Storage Tank; Continuous Flow |
| WARRANTY                                                    |                               |
| Warranty - Domestic Use (Years)                             | 15                            |
| Spare Parts & Labour (Years)                                | 1                             |
| Please refer to Warranty Page for full Terms and Conditions |                               |