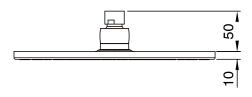

ss                         |
| Recommended Pressure Range                                  | 150 - 500 kPa as per AS3500   |
| Max Continuous Working Temperature (deg C)                  | 65                            |
| Min Continuous Working Temperature (deg C)                  | 5                             |
| Hot Water Unit Suitability                                  | Storage Tank; Continuous Flow |
| WARRANTY                                                    |                               |
| Warranty - Domestic Use (Years)                             | 15                            |
| Spare Parts & Labour (Years)                                | 1                             |
| Please refer to Warranty Page for full Terms and Conditions |                               |









Dimensions are nominal measurements only.

## **CLEANING RECOMMENDATIONS:**

We recommend the use of soapy water or approved cleaners. This product should not be cleaned with abrasive materials. Damage caused by any improper treatment is not covered by the product warranty. Refer to Warranty Conditions