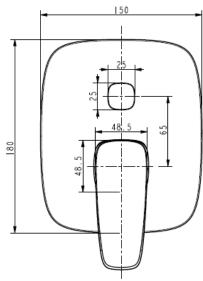

## **American Standard Signature Shower Mixer With Diverter Chrome**

| SPECIFICATIONS                                    |                              |
|---------------------------------------------------|------------------------------|
| Recommended Use                                   | Domestic, Hotel & Commercial |
| Colour                                            | Chrome                       |
| Recommended Pressure Range                        | 150 - 500kPa                 |
| Max Continuous Working Pressure                   | 500kPa                       |
| Max Continuous Working Temperature                | 60°C                         |
| Recommended Temperature                           | 40°C                         |
| Suitable for Storage Tank Hot Water               | Yes                          |
| Suitable for Continuous Flow Hot Water            | Yes                          |
| Suitable for Gravity Feed Hot Water               | No                           |
| Hot and Cold water inlet pressure should be equal |                              |