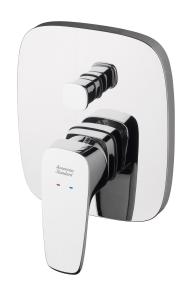

## **American Standard Signature Shower Mixer With Diverter Chrome**

| SPECIFICATIONS                                    |                              |
|---------------------------------------------------|------------------------------|
| Recommended Use                                   | Domestic, Hotel & Commercial |
| Colour                                            | Chrome                       |
| Recommended Pressure Range                        | 150 - 500kPa                 |
| Max Continuous Working Pressure                   | 500kPa                       |
| Max Continuous Working Temperature                | 60°C                         |
| Recommended Temperature                           | 40°C                         |
| Suitable for Storage Tank Hot Water               | Yes                          |
| Suitable for Continuous Flow Hot Water            | Yes                          |
| Suitable for Gravity Feed Hot Water               | No                           |
| Hot and Cold water inlet pressure should be equal |                              |