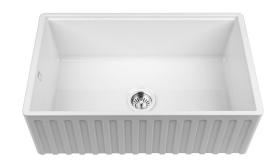

## Memo Harper Single Bowl Butler Sink 760mm Fireclay White 2402717

| SPECIFICATIONS                                              |                              |
|-------------------------------------------------------------|------------------------------|
| Recommended Use                                             | Domestic, Hotel & Commercial |
| Sink Colour                                                 | White                        |
| Finish                                                      | Gloss                        |
| Material                                                    | Fine Fireclay Ceramic        |
| Gauge                                                       | 20 mm                        |
| Bowl Type                                                   | Single Bowl                  |
| Bowl Configuration                                          | No Drainer                   |
| Bowl Capacity                                               | 69 ltr                       |
| Mounting                                                    | Butler Style                 |
| Overflow Configuration                                      | No Overflow                  |
| Taphole Configuration                                       | No Taphole                   |
| Plug & Waste Size                                           | 95mm Basket Waste            |
| Plug & Waste                                                | Included                     |
| WARRANTY                                                    |                              |
| Warranty - Domestic Use                                     | 30 Years                     |
| Spare Parts & Labour                                        | 12 Months                    |
| Please refer to Warranty Page for full Terms and Conditions |                              |