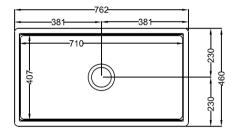

## Memo Harper Single Bowl Butler Sink 760mm Fireclay White 2402717

| SPECIFICATIONS                                              |                              |
|-------------------------------------------------------------|------------------------------|
| Recommended Use                                             | Domestic, Hotel & Commercial |
| Sink Colour                                                 | White                        |
| Finish                                                      | Gloss                        |
| Material                                                    | Fine Fireclay Ceramic        |
| Gauge                                                       | 20 mm                        |
| Bowl Type                                                   | Single Bowl                  |
| Bowl Configuration                                          | No Drainer                   |
| Bowl Capacity                                               | 69 ltr                       |
| Mounting                                                    | Butler Style                 |
| Overflow Configuration                                      | No Overflow                  |
| Taphole Configuration                                       | No Taphole                   |
| Plug & Waste Size                                           | 95mm Basket Waste            |
| Plug & Waste                                                | Included                     |
| WARRANTY                                                    |                              |
| Warranty - Domestic Use                                     | 30 Years                     |
| Spare Parts & Labour                                        | 12 Months                    |
| Please refer to Warranty Page for full Terms and Conditions |                              |

Sinks must be installed using a cutout template.

No responsibility will be taken for damage that occurs where a template has not been used.

Dimensions are nominal measurements only.