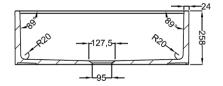

## Memo Harper Single Bowl Butler Sink 760mm Fireclay White 2402717

| SPECIFICATIONS                                              |                              |
|-------------------------------------------------------------|------------------------------|
| Recommended Use                                             | Domestic, Hotel & Commercial |
| Sink Colour                                                 | White                        |
| Finish                                                      | Gloss                        |
| Material                                                    | Fine Fireclay Ceramic        |
| Gauge                                                       | 20 mm                        |
| Bowl Type                                                   | Single Bowl                  |
| Bowl Configuration                                          | No Drainer                   |
| Bowl Capacity                                               | 69 ltr                       |
| Mounting                                                    | Butler Style                 |
| Overflow Configuration                                      | No Overflow                  |
| Taphole Configuration                                       | No Taphole                   |
| Plug & Waste Size                                           | 95mm Basket Waste            |
| Plug & Waste                                                | Included                     |
| WARRANTY                                                    |                              |
| Warranty - Domestic Use                                     | 30 Years                     |
| Spare Parts & Labour                                        | 12 Months                    |
| Please refer to Warranty Page for full Terms and Conditions |                              |

Sinks must be installed using a cutout template.

No responsibility will be taken for damage that occurs where a template has not been used.

Dimensions are nominal measurements only.