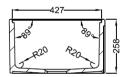

## Memo Harper Single Bowl Butler Sink 760mm Fireclay White 2402717

| SPECIFICATIONS                                              |                              |
|-------------------------------------------------------------|------------------------------|
| Recommended Use                                             | Domestic, Hotel & Commercial |
| Sink Colour                                                 | White                        |
| Finish                                                      | Gloss                        |
| Material                                                    | Fine Fireclay Ceramic        |
| Gauge                                                       | 20 mm                        |
| Bowl Type                                                   | Single Bowl                  |
| Bowl Configuration                                          | No Drainer                   |
| Bowl Capacity                                               | 69 ltr                       |
| Mounting                                                    | Butler Style                 |
| Overflow Configuration                                      | No Overflow                  |
| Taphole Configuration                                       | No Taphole                   |
| Plug & Waste Size                                           | 95mm Basket Waste            |
| Plug & Waste                                                | Included                     |
| WARRANTY                                                    |                              |
| Warranty - Domestic Use                                     | 30 Years                     |
| Spare Parts & Labour                                        | 12 Months                    |
| Please refer to Warranty Page for full Terms and Conditions |                              |

Sinks must be installed using a cutout template.

No responsibility will be taken for damage that occurs where a template has not been used.

Dimensions are nominal measurements only.