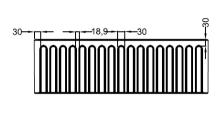

## Memo Harper Single Bowl Butler Sink 760mm Fireclay White 2402717

| SPECIFICATIONS                                              |                              |
|-------------------------------------------------------------|------------------------------|
| Recommended Use                                             | Domestic, Hotel & Commercial |
| Sink Colour                                                 | White                        |
| Finish                                                      | Gloss                        |
| Material                                                    | Fine Fireclay Ceramic        |
| Gauge                                                       | 20 mm                        |
| Bowl Type                                                   | Single Bowl                  |
| Bowl Configuration                                          | No Drainer                   |
| Bowl Capacity                                               | 69 ltr                       |
| Mounting                                                    | Butler Style                 |
| Overflow Configuration                                      | No Overflow                  |
| Taphole Configuration                                       | No Taphole                   |
| Plug & Waste Size                                           | 95mm Basket Waste            |
| Plug & Waste                                                | Included                     |
| WARRANTY                                                    |                              |
| Warranty - Domestic Use                                     | 30 Years                     |
| Spare Parts & Labour                                        | 12 Months                    |
| Please refer to Warranty Page for full Terms and Conditions |                              |

Sinks must be installed using a cutout template.

No responsibility will be taken for damage that occurs where a template has not been used.

Dimensions are nominal measurements only.