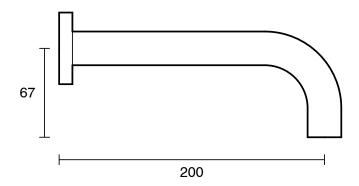

## Sussex Scala 25mm Wall Outlet Curved 200mm Brushed Nickel (3 Star) 226007

| SPECIFICATIONS                                              |                                              |
|-------------------------------------------------------------|----------------------------------------------|
| Recommended Use                                             | Domestic;Hotel;Commercial                    |
| Colour Finish                                               | Brushed Nickel                               |
| Primary Material                                            | DR Brass                                     |
| Recommended Pressure Range                                  | 150 - 500 kPa as per AS3500                  |
| Max Continuous Working Temperature (deg C)                  | 65                                           |
| Min Continuous Working Temperature (deg C)                  | 5                                            |
| Hot Water Unit Suitability                                  | Gravity Feed;Storage<br>Tank;Continuous Flow |
| WARRANTY                                                    |                                              |
| Warranty - Domestic Use (Years)                             | 15                                           |
| Spare Parts & Labour (Years)                                | 15                                           |
| Please refer to Warranty Page for full Terms and Conditions |                                              |

Dimensions are nominal measurements only.