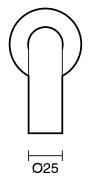

## Sussex Scala 25mm Wall Outlet Curved 200mm Brushed Nickel (3 Star) 226007

| SPECIFICATIONS                                              |                                              |
|-------------------------------------------------------------|----------------------------------------------|
| Recommended Use                                             | Domestic;Hotel;Commercial                    |
| Colour Finish                                               | Brushed Nickel                               |
| Primary Material                                            | DR Brass                                     |
| Recommended Pressure Range                                  | 150 - 500 kPa as per AS3500                  |
| Max Continuous Working Temperature (deg C)                  | 65                                           |
| Min Continuous Working Temperature (deg C)                  | 5                                            |
| Hot Water Unit Suitability                                  | Gravity Feed;Storage<br>Tank;Continuous Flow |
| WARRANTY                                                    |                                              |
| Warranty - Domestic Use (Years)                             | 15                                           |
| Spare Parts & Labour (Years)                                | 15                                           |
| Please refer to Warranty Page for full Terms and Conditions |                                              |

Dimensions are nominal measurements only.