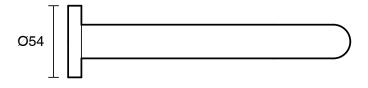

## Sussex Scala 25mm Wall Outlet Curved 200mm Brushed Nickel (3 Star) 226007

| SPECIFICATIONS                                              |                                              |
|-------------------------------------------------------------|----------------------------------------------|
| Recommended Use                                             | Domestic;Hotel;Commercial                    |
| Colour Finish                                               | Brushed Nickel                               |
| Primary Material                                            | DR Brass                                     |
| Recommended Pressure Range                                  | 150 - 500 kPa as per AS3500                  |
| Max Continuous Working Temperature (deg C)                  | 65                                           |
| Min Continuous Working Temperature (deg C)                  | 5                                            |
| Hot Water Unit Suitability                                  | Gravity Feed;Storage<br>Tank;Continuous Flow |
| WARRANTY                                                    |                                              |
| Warranty - Domestic Use (Years)                             | 15                                           |
| Spare Parts & Labour (Years)                                | 15                                           |
| Please refer to Warranty Page for full Terms and Conditions |                                              |

Dimensions are nominal measurements only.