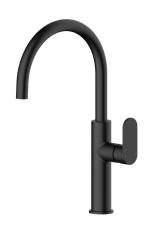

## Mizu Soothe MK2 Gooseneck Sink Mixer Curved Matte Black (5 Star) 2267431

| SPECIFICATIONS                                              |                               |
|-------------------------------------------------------------|-------------------------------|
| Recommended Use                                             | Domestic;Commercial;Hotel     |
| Colour Finish                                               | Matte Black                   |
| Primary Material                                            | Lead Free Brass               |
| Recommended Pressure Range                                  | 150 - 500 kPa as per AS3500   |
| Max Continuous Working Pressure (kPa)                       | 1000                          |
| Max Continuous Working Temperature (deg C)                  | 65                            |
| Hot Water Unit Suitability                                  | Storage Tank; Continuous Flow |
| WARRANTY                                                    |                               |
| Warranty - Domestic Use (Years)                             | 10                            |
| Spare Parts & Labour (Years)                                | 1                             |
| Please refer to Warranty Page for full Terms and Conditions |                               |