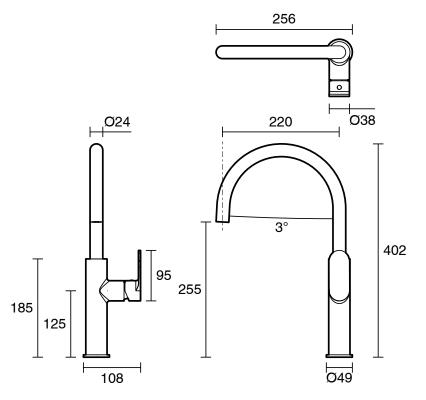

d Free Brass               |
| Recommended Pressure Range                                  | 150 - 500 kPa as per AS3500   |
| Max Continuous Working Pressure (kPa)                       | 1000                          |
| Max Continuous Working Temperature (deg C)                  | 65                            |
| Hot Water Unit Suitability                                  | Storage Tank; Continuous Flow |
| WARRANTY                                                    |                               |
| Warranty - Domestic Use (Years)                             | 10                            |
| Spare Parts & Labour (Years)                                | 1                             |
| Please refer to Warranty Page for full Terms and Conditions |                               |







Dimensions are nominal measurements only.

## **CLEANING RECOMMENDATIONS:**

We recommend the use of soapy water or approved cleaners. This product should not be cleaned with abrasive materials. Damage caused by any improper treatment is not covered by the product warranty. Refer to Warranty Conditions