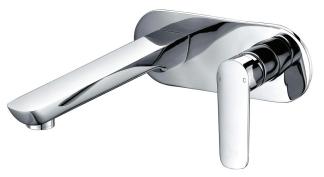

## Mizu Bliss Wall Bath Mixer Tap Set 210mm Chrome

9505294

| SPECIFICATIONS                                              |                              |
|-------------------------------------------------------------|------------------------------|
| Recommended Use                                             | Domestic, Hotel & Commercial |
| Colour                                                      | Chrome                       |
| Finish                                                      | Polished                     |
| Material                                                    | DR Brass                     |
| Recommended Pressure Range                                  | 150 - 500 kPa                |
| Maximum Continuous Working Temperature                      | 80 deg C                     |
| Suitable for Storage Tank Hot Water                         | Yes                          |
| Suitable for Continuous Flow Hot Water                      | Yes                          |
| Suitable for Gravity Feed Hot Water                         | No                           |
| WARRANTY                                                    |                              |
| Warranty - Domestic Use                                     | 10 Years                     |
| Spare Parts & Labour                                        | 12 Months                    |
| Please refer to Warranty Page for full Terms and Conditions |                              |