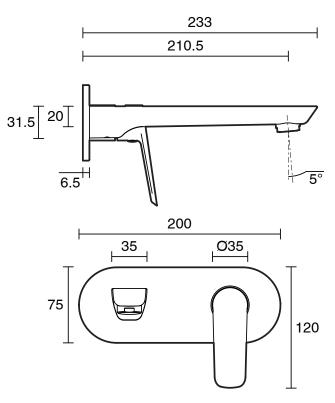

| 150 - 500 kPa                |
| Maximum Continuous Working Temperature                      | 80 deg C                     |
| Suitable for Storage Tank Hot Water                         | Yes                          |
| Suitable for Continuous Flow Hot Water                      | Yes                          |
| Suitable for Gravity Feed Hot Water                         | No                           |
| WARRANTY                                                    |                              |
| Warranty - Domestic Use                                     | 10 Years                     |
| Spare Parts & Labour                                        | 12 Months                    |
| Please refer to Warranty Page for full Terms and Conditions |                              |





Dimensions are nominal measurements only.

## **CLEANING RECOMMENDATIONS:**

We recommend the use of soapy water or approved cleaners. This product should not be cleaned with abrasive materials. Damage caused by any improper treatment is not covered by the product warranty. Refer to Warranty Conditions

Disclaimer: Products in this specification manual must by regulation be installed by licensed and registered trade people. The manufacturer/distributor reserves the right to vary specifications or delete models from their range without prior notification. Dimensions are nominal measurements only. Dimensions and set-outs listed are correct at time of publication however the manufacturer/distributor takes no responsibility for printing errors.

Published 07/09/2022

To see the complete Mizu