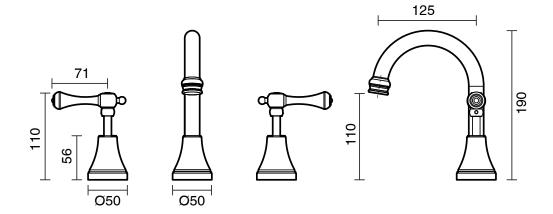

| 150 - 500 kPa                |
| Maximum Continuous Working Temperature                      | 80 deg C                     |
| Suitable for Storage Tank Hot Water                         | Yes                          |
| Suitable for Continuous Flow Hot Water                      | Yes                          |
| Suitable for Gravity Feed Hot Water                         | No                           |
| WARRANTY                                                    |                              |
| Warranty - Domestic Use                                     | 10 Years                     |
| Spare Parts & Labour                                        | 12 Months                    |
| Please refer to Warranty Page for full Terms and Conditions |                              |









Dimensions are nominal measurements only.

## **CLEANING RECOMMENDATIONS:**

We recommend the use of soapy water or approved cleaners. This product should not be cleaned with abrasive materials. Damage caused by any improper treatment is not covered by the product warranty. Refer to Warranty Conditions