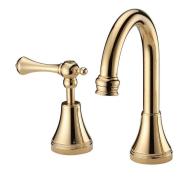

## Kado Era Basin Set Fixed Lever Handle Brass Gold (5 Star)

## 9507577

| SPECIFICATIONS                                              |                              |
|-------------------------------------------------------------|------------------------------|
| Recommended Use                                             | Domestic, Hotel & Commercial |
| Colour                                                      | Brass Gold                   |
| Finish                                                      | Polished                     |
| Material                                                    | DR Brass                     |
| Recommended Pressure Range                                  | 150 - 500 kPa                |
| Maximum Continuous Working Temperature                      | 80 deg C                     |
| Suitable for Storage Tank Hot Water                         | Yes                          |
| Suitable for Continuous Flow Hot Water                      | Yes                          |
| Suitable for Gravity Feed Hot Water                         | No                           |
| WARRANTY                                                    |                              |
| Warranty - Domestic Use                                     | 10 Years                     |
| Spare Parts & Labour                                        | 12 Months                    |
| Please refer to Warranty Page for full Terms and Conditions |                              |