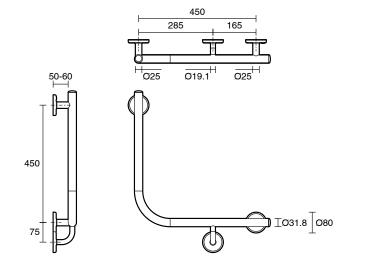

## Mizu Drift 90 Degree Ambulant WC Left Hand & Right Hand Pair Brushed Brass

9513068

| SPECIFICATIONS                       |                                  |
|--------------------------------------|----------------------------------|
| Recommended Use                      | Domestic, Hotel & Commercial     |
| Colour                               | Brushed Brass                    |
| Material                             | 304 grade (18/8) stainless steel |
| WARRANTY                             |                                  |
| Replacement Only - Domestic Use      | 20 Years                         |
| Parts Replacement Only               | 12 Months                        |
| Please refer to Warranty Page for fu | ll Terms and Conditions          |

Dimensions are nominal measurements only.