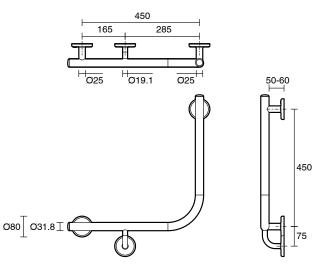

## Mizu Drift 90 Degree Ambulant WC Left Hand & Right Hand Pair Brushed Brass

9513068

| SPECIFICATIONS                       |                                  |
|--------------------------------------|----------------------------------|
| Recommended Use                      | Domestic, Hotel & Commercial     |
| Colour                               | Brushed Brass                    |
| Material                             | 304 grade (18/8) stainless steel |
| WARRANTY                             |                                  |
| Replacement Only - Domestic Use      | 20 Years                         |
| Parts Replacement Only               | 12 Months                        |
| Please refer to Warranty Page for fu | ll Terms and Conditions          |

Dimensions are nominal measurements only.