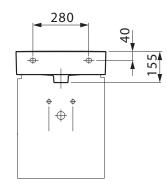

## Laufen Val Wall / Counter Basin with Overflow 1 Taphole 450mm White

| SPECIFICATIONS                                              |                                                                           |
|-------------------------------------------------------------|---------------------------------------------------------------------------|
| Recommended Use                                             | Domestic, Hotel & Commercial                                              |
| Material                                                    | Saphirkeramic                                                             |
| Colour                                                      | White                                                                     |
| Bowl Capacity                                               | 7.5 Litres                                                                |
| Weight                                                      | 10.0kg                                                                    |
| Fixing                                                      | Fixing Bolts (not included)<br>Waterproof Flexible Sealant (not included) |
| Taphole Configuration                                       | 1 Centre Taphole                                                          |
| Overflow Configuration                                      | Overflow                                                                  |
| Waste Size                                                  | Suits 32x40mm Overflow Waste                                              |
| Plug & Waste                                                | Sold Separately                                                           |
| Tapware                                                     | Sold Separately                                                           |
| WARRANTY                                                    |                                                                           |
| Warranty - Domestic Use                                     | 15 Years                                                                  |
| Spare Parts & Labour                                        | 12 Months                                                                 |
| Please refer to Warranty Page for full Terms and Conditions |                                                                           |

reec

Dimensions are nominal measurements only.

Disclaimer: Products in this specification manual must by regulation be installed by licensed and registered trade people. The manufacturer/distributor reserves the right to vary specifications or delete models from their range without prior notification. Dimensions are nominal measurements only. Dimensions and set-outs listed are correct at time of publication however the manufacturer/distributor takes no responsibility for printing errors. Published 16/01/2018