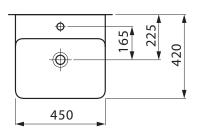

## Laufen Val Wall / Counter Basin with Overflow 1 Taphole 450mm White

| SPECIFICATIONS                                              |                                                                           |
|-------------------------------------------------------------|---------------------------------------------------------------------------|
| Recommended Use                                             | Domestic, Hotel & Commercial                                              |
| Material                                                    | Saphirkeramic                                                             |
| Colour                                                      | White                                                                     |
| Bowl Capacity                                               | 7.5 Litres                                                                |
| Weight                                                      | 10.0kg                                                                    |
| Fixing                                                      | Fixing Bolts (not included)<br>Waterproof Flexible Sealant (not included) |
| Taphole Configuration                                       | 1 Centre Taphole                                                          |
| Overflow Configuration                                      | Overflow                                                                  |
| Waste Size                                                  | Suits 32x40mm Overflow Waste                                              |
| Plug & Waste                                                | Sold Separately                                                           |
| Tapware                                                     | Sold Separately                                                           |
| WARRANTY                                                    |                                                                           |
| Warranty - Domestic Use                                     | 15 Years                                                                  |
| Spare Parts & Labour                                        | 12 Months                                                                 |
| Please refer to Warranty Page for full Terms and Conditions |                                                                           |

reec

Dimensions are nominal measurements only.

Disclaimer: Products in this specification manual must by regulation be installed by licensed and registered trade people. The manufacturer/distributor reserves the right to vary specifications or delete models from their range without prior notification. Dimensions are nominal measurements only. Dimensions and set-outs listed are correct at time of publication however the manufacturer/distributor takes no responsibility for printing errors. Published 16/01/2018