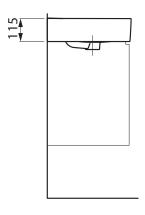

## Laufen Val Wall / Counter Basin with Overflow 1 Taphole 450mm White

| SPECIFICATIONS                                              |                                                                           |
|-------------------------------------------------------------|---------------------------------------------------------------------------|
| Recommended Use                                             | Domestic, Hotel & Commercial                                              |
| Material                                                    | Saphirkeramic                                                             |
| Colour                                                      | White                                                                     |
| Bowl Capacity                                               | 7.5 Litres                                                                |
| Weight                                                      | 10.0kg                                                                    |
| Fixing                                                      | Fixing Bolts (not included)<br>Waterproof Flexible Sealant (not included) |
| Taphole Configuration                                       | 1 Centre Taphole                                                          |
| Overflow Configuration                                      | Overflow                                                                  |
| Waste Size                                                  | Suits 32x40mm Overflow Waste                                              |
| Plug & Waste                                                | Sold Separately                                                           |
| Tapware                                                     | Sold Separately                                                           |
| WARRANTY                                                    |                                                                           |
| Warranty - Domestic Use                                     | 15 Years                                                                  |
| Spare Parts & Labour                                        | 12 Months                                                                 |
| Please refer to Warranty Page for full Terms and Conditions |                                                                           |

reec

Dimensions are nominal measurements only.

Disclaimer: Products in this specification manual must by regulation be installed by licensed and registered trade people. The manufacturer/distributor reserves the right to vary specifications or delete models from their range without prior notification. Dimensions are nominal measurements only. Dimensions and set-outs listed are correct at time of publication however the manufacturer/distributor takes no responsibility for printing errors. Published 16/01/2018