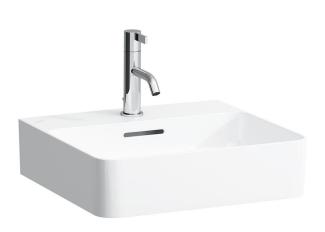

## Laufen Val Wall / Counter Basin with Overflow 1 Taphole 450mm White

| SPECIFICATIONS                                              |                                                                           |
|-------------------------------------------------------------|---------------------------------------------------------------------------|
| Recommended Use                                             | Domestic, Hotel & Commercial                                              |
| Material                                                    | Saphirkeramic                                                             |
| Colour                                                      | White                                                                     |
| Bowl Capacity                                               | 7.5 Litres                                                                |
| Weight                                                      | 10.0kg                                                                    |
| Fixing                                                      | Fixing Bolts (not included)<br>Waterproof Flexible Sealant (not included) |
| Taphole Configuration                                       | 1 Centre Taphole                                                          |
| Overflow Configuration                                      | Overflow                                                                  |
| Waste Size                                                  | Suits 32x40mm Overflow Waste                                              |
| Plug & Waste                                                | Sold Separately                                                           |
| Tapware                                                     | Sold Separately                                                           |
| WARRANTY                                                    |                                                                           |
| Warranty - Domestic Use                                     | 15 Years                                                                  |
| Spare Parts & Labour                                        | 12 Months                                                                 |
| Please refer to Warranty Page for full Terms and Conditions |                                                                           |