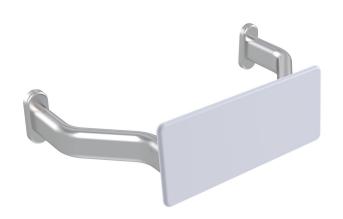

## Mizu Drift Accessible Backrest Brushed Stainless Steel

## 2266565

| SPECIFICATIONS                                              |                                           |
|-------------------------------------------------------------|-------------------------------------------|
| Recommended Use                                             | Domestic, Hotel & Commercial              |
| Colour                                                      | Brushed Stainless Steel/White             |
| Material                                                    | 304 grade (18/8) stainless steel/<br>HDPE |
| Weight Capacity                                             | 113 kg                                    |
| WARRANTY                                                    |                                           |
| Replacement Only - Domestic Use                             | 20 Years                                  |
| Parts Replacement Only                                      | 12 Months                                 |
| Please refer to Warranty Page for full Terms and Conditions |                                           |