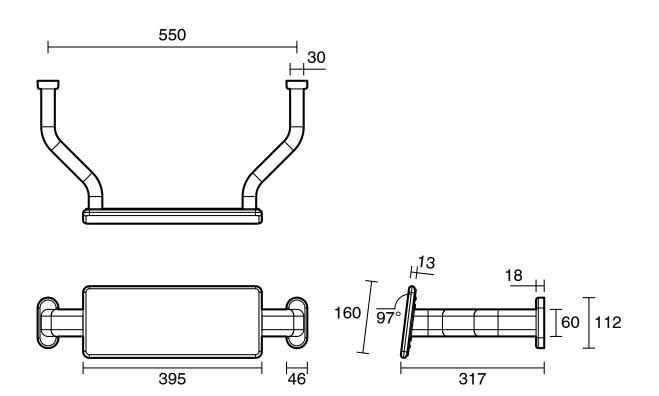

estic, Hotel & Commercial              |
| Colour                                                      | Brushed Stainless Steel/White             |
| Material                                                    | 304 grade (18/8) stainless steel/<br>HDPE |
| Weight Capacity                                             | 113 kg                                    |
| WARRANTY                                                    |                                           |
| Replacement Only - Domestic Use                             | 20 Years                                  |
| Parts Replacement Only                                      | 12 Months                                 |
| Please refer to Warranty Page for full Terms and Conditions |                                           |





Dimensions are nominal measurements only.

## **CLEANING RECOMMENDATIONS:**

We recommend the use of soapy water or approved cleaners. This product should not be cleaned with abrasive materials. Damage caused by any improper treatment is not covered by the product warranty. Refer to Warranty Conditions