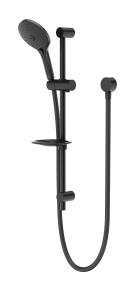

## Posh Domaine Rail Shower 3 Functions Matte Black (4\*)

| SPECIFICATIONS                                              |                             |
|-------------------------------------------------------------|-----------------------------|
| Recommended Use                                             | Domestic, Commercial, Hotel |
| Colour                                                      | Matte Black                 |
| Recommended Pressure Range                                  | 150kpa - 500kpa             |
| Max Continuous Working Pressure                             | 500kpa                      |
| Max Continuous Working Temperature                          | 0 - 60°C                    |
| Suitable for Storage Tank Hot Water                         | Yes                         |
| Suitable for Continuous Flow Hot Water                      | Yes                         |
| Suitable for Gravity Feed Hot Water                         | No                          |
| Standard                                                    | AS/NZS 3662                 |
| WARRANTY                                                    |                             |
| Warranty - Domestic Use                                     | 10 Years                    |
| Spare Parts & Labour                                        | 1 Year                      |
| Please refer to Warranty Page for full Terms and Conditions |                             |