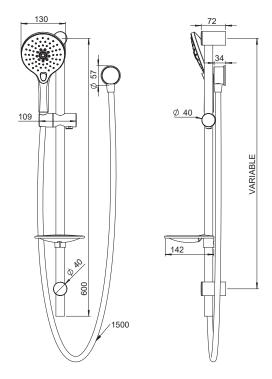

| 0 - 60°C                    |
| Suitable for Storage Tank Hot Water                         | Yes                         |
| Suitable for Continuous Flow Hot Water                      | Yes                         |
| Suitable for Gravity Feed Hot Water                         | No                          |
| Standard                                                    | AS/NZS 3662                 |
| WARRANTY                                                    |                             |
| Warranty - Domestic Use                                     | 10 Years                    |
| Spare Parts & Labour                                        | 1 Year                      |
| Please refer to Warranty Page for full Terms and Conditions |                             |









Dimensions are nominal measurements only.