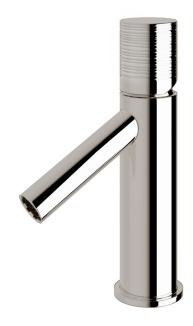

## Milli Pure Basin Mixer Tap with Cirque Textured Handle (6\*)

| SPECIFICATIONS                         |                             |
|----------------------------------------|-----------------------------|
| Recommended Use                        | Domestic, Commercial, Hotel |
| Colour Variations                      | Chrome, Matte Black,        |
|                                        | Brushed Nickel, Brushed     |
|                                        | Gunmetal                    |
| Recommended Pressure Range             | 300 - 500Kpa                |
| Max Continuous Working Pressure        | 500Kpa                      |
| Max Continuous Working Temperature     | 65 deg. C                   |
| Suitable for Storage Tank Hot Water    | Yes                         |
| Suitable for Continuous Flow Hot Water | No                          |
| Suitable for Gravity Feed Hot Water    | No                          |
| WARRANTY                               |                             |
| Warranty - Domestic Use                | 15 Years                    |
| Spare Parts<br>Labour                  | 1 Year<br>1 Year            |