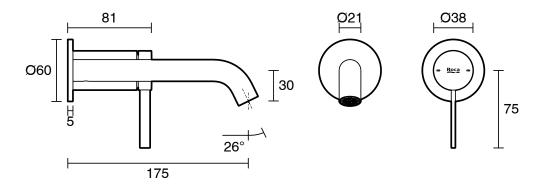

te                         |
| Colour Finish                                               | Matte White                   |
| Max Continuous Working Pressure (kPa)                       | 500                           |
| Max Continuous Working Temperature (deg C)                  | 65                            |
| Hot Water Unit Suitability                                  | Storage Tank; Continuous Flow |
| WARRANTY                                                    |                               |
| Warranty - Domestic Use (Years)                             | 15                            |
| Spare Parts & Labour (Years)                                | 1                             |
| Please refer to Warranty Page for full Terms and Conditions |                               |







Dimensions are nominal measurements only.

## **CLEANING RECOMMENDATIONS:**

We recommend the use of soapy water or approved cleaners. This product should not be cleaned with abrasive materials. Damage caused by any improper treatment is not covered by the product warranty. Refer to Warranty Conditions