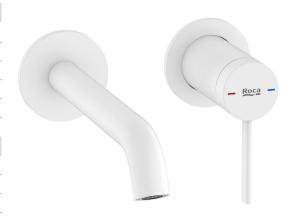

## Roca Ona Wall Basin/Bath Mixer Tap Set Trimset Matte White (6 Star)

13704

| SPECIFICATIONS                                              |                               |
|-------------------------------------------------------------|-------------------------------|
| Recommended Use                                             | Domestic;Commercial;Hotel     |
| Colour Category                                             | White                         |
| Colour Finish                                               | Matte White                   |
| Max Continuous Working Pressure (kPa)                       | 500                           |
| Max Continuous Working Temperature (deg C)                  | 65                            |
| Hot Water Unit Suitability                                  | Storage Tank; Continuous Flow |
| WARRANTY                                                    |                               |
| Warranty - Domestic Use (Years)                             | 15                            |
| Spare Parts & Labour (Years)                                | 1                             |
| Please refer to Warranty Page for full Terms and Conditions |                               |