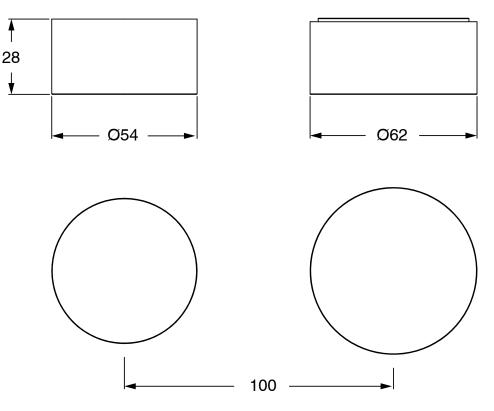

| DR Brass                     |
| Recommended Pressure Range                                  | 150 - 500 kPa as per AS3500  |
| Max Continuous Working Temperature (deg C)                  | 65                           |
| Min Continuous Working Temperature (deg C)                  | 5                            |
| Hot Water Unit Suitability                                  | Storage Tank;Continuous Flow |
| WARRANTY                                                    |                              |
| Warranty - Domestic Use (Years)                             | 15                           |
| Spare Parts & Labour (Years)                                | 1                            |
| Please refer to Warranty Page for full Terms and Conditions |                              |





Dimensions are nominal measurements only.

## **CLEANING RECOMMENDATIONS:**

We recommend the use of soapy water or approved cleaners. This product should not be cleaned with abrasive materials. Damage caused by any improper treatment is not covered by the product warranty. Refer to Warranty Conditions

Disclaimer: Products in this specification manual must by regulation be installed by licensed and registered trade people. The manufacturer/distributor reserves the right to vary specifications or delete models from their range without prior notification. Dimensions are nominal measurements only. Dimensions and set-outs listed are correct at time of publication however the manufacturer/distributor takes no responsibility for printing errors.

Published 19/03/2025

To see the complete Mill