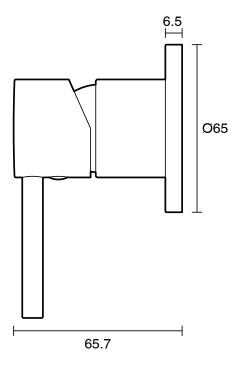

| Lead Free Brass              |
| Recommended Pressure Range                                  | 150 - 500kPa per AS3500      |
| Max Continuous Working Temperature (deg C)                  | 70                           |
| Min Continuous Working Temperature (deg C)                  | 5                            |
| Hot Water Unit Suitability                                  | Storage Tank;Continuous Flow |
| WARRANTY                                                    |                              |
| Warranty - Domestic Use (Years)                             | 10                           |
| Spare Parts & Labour (Years)                                | 1                            |
| Please refer to Warranty Page for full Terms and Conditions |                              |







Dimensions are nominal measurements only.

## **CLEANING RECOMMENDATIONS:**

We recommend the use of soapy water or approved cleaners. This product should not be cleaned with abrasive materials. Damage caused by any improper treatment is not covered by the product warranty. Refer to Warranty Conditions

Disclaimer: Products in this specification manual must by regulation be installed by licensed and registered trade people. The manufacturer/distributor reserves the right to vary specifications or delete models from their range without prior notification. Dimensions are nominal measurements only. Dimensions and set-outs listed are correct at time of publication however the manufacturer/distributor takes no responsibility for printing errors.

Published 18/03/2025

To see the complete Mizu