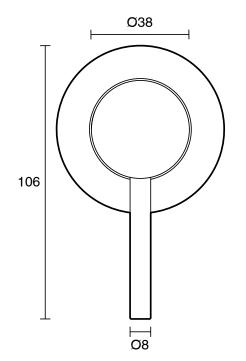

| Lead Free Brass              |
| Recommended Pressure Range                                  | 150 - 500kPa per AS3500      |
| Max Continuous Working Temperature (deg C)                  | 70                           |
| Min Continuous Working Temperature (deg C)                  | 5                            |
| Hot Water Unit Suitability                                  | Storage Tank;Continuous Flow |
| WARRANTY                                                    |                              |
| Warranty - Domestic Use (Years)                             | 10                           |
| Spare Parts & Labour (Years)                                | 1                            |
| Please refer to Warranty Page for full Terms and Conditions |                              |







Dimensions are nominal measurements only.

## **CLEANING RECOMMENDATIONS:**

We recommend the use of soapy water or approved cleaners. This product should not be cleaned with abrasive materials. Damage caused by any improper treatment is not covered by the product warranty. Refer to Warranty Conditions

Disclaimer: Products in this specification manual must by regulation be installed by licensed and registered trade people. The manufacturer/distributor reserves the right to vary specifications or delete models from their range without prior notification. Dimensions are nominal measurements only. Dimensions and set-outs listed are correct at time of publication however the manufacturer/distributor takes no responsibility for printing errors.

Published 18/03/2025

To see the complete Mi