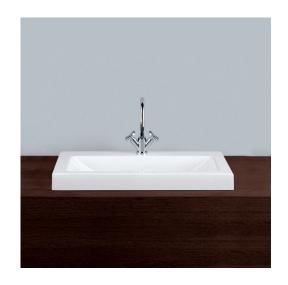

## Alape AB2 Semi Inset Basin 1 Taphole 800mm White 9502508

| SPECIFICATIONS          |                              |
|-------------------------|------------------------------|
| Recommended Use         | Domestic, Hotel & Commercial |
| Material                | Enamelled Glazed Steel       |
| Colour                  | White                        |
| Bowl Capacity           | 16 Litres                    |
| Weight                  | 11.2kgs                      |
| Fixing                  | Bench Mounted                |
| Taphole Configuration   | 1 Taphole                    |
| Overflow Configuration  | No Overflow                  |
| Plug & Waste            | Sold Separately              |
| Tapware                 | Sold Separately              |
| WARRANTY                |                              |
| Warranty - Domestic Use | 15 Years                     |
| Spare Parts & Labour    | 12 Months                    |