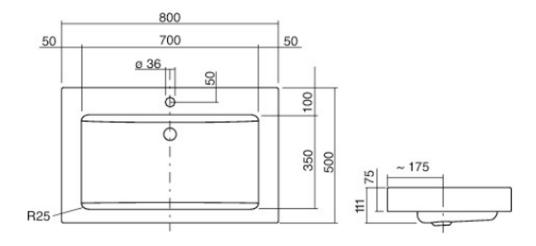

## Alape AB2 Semi Inset Basin 1 Taphole 800mm White 9502508

| SPECIFICATIONS          |                              |
|-------------------------|------------------------------|
| Recommended Use         | Domestic, Hotel & Commercial |
| Material                | Enamelled Glazed Steel       |
| Colour                  | White                        |
| Bowl Capacity           | 16 Litres                    |
| Weight                  | 11.2kgs                      |
| Fixing                  | Bench Mounted                |
| Taphole Configuration   | 1 Taphole                    |
| Overflow Configuration  | No Overflow                  |
| Plug & Waste            | Sold Separately              |
| Tapware                 | Sold Separately              |
| WARRANTY                |                              |
| Warranty - Domestic Use | 15 Years                     |
| Spare Parts & Labour    | 12 Months                    |

Dimensions are nominal measurements only.