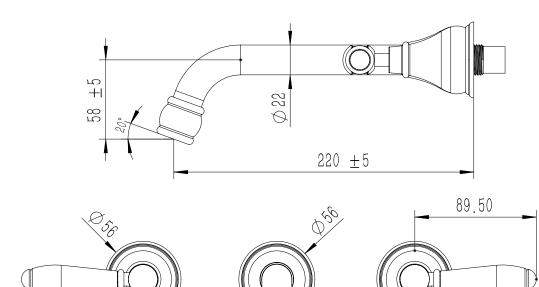

|
| Max Continuous Working Temperature                          | 80 deg C                       |
| Suitable for Storage Tank Hot Water                         | Yes                            |
| Suitable for Continuous Flow Hot Water                      | Yes                            |
| Suitable for Gravity Feed Hot Water                         | No                             |
| WARRANTY                                                    |                                |
| Warranty - Domestic Use                                     | 15 Years                       |
| Spare Parts & Labour                                        | 12 Months                      |
| Please refer to Warranty Page for full Terms and Conditions |                                |







Dimensions are nominal measurements only.

## **CLEANING RECOMMENDATIONS:**

We recommend the use of soapy water or approved cleaners. This product should not be cleaned with abrasive materials. Damage caused by any improper treatment is not covered by the product warranty. Refer to Warranty Conditions