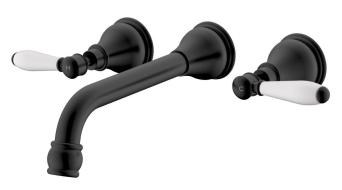

## Milli Voir Wall Basin Set Lever Handle 220mm with Porcelain Handles Matte Black (5 Star)

## 2265402

| SPECIFICATIONS                                              |                                |
|-------------------------------------------------------------|--------------------------------|
| Recommended Use                                             | Domestic, hotel and commercial |
| Colour                                                      | Matte Black                    |
| Material                                                    | DR Brass                       |
| Recommended Pressure Range                                  | 150 - 500 kPa                  |
| Max Continuous Working Pressure                             | 500 kPa                        |
| Max Continuous Working Temperature                          | 80 deg C                       |
| Suitable for Storage Tank Hot Water                         | Yes                            |
| Suitable for Continuous Flow Hot Water                      | Yes                            |
| Suitable for Gravity Feed Hot Water                         | No                             |
| WARRANTY                                                    |                                |
| Warranty - Domestic Use                                     | 15 Years                       |
| Spare Parts & Labour                                        | 12 Months                      |
| Please refer to Warranty Page for full Terms and Conditions |                                |