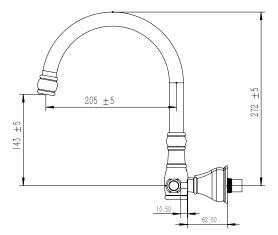

|
| Max Continuous Working Temperature                          | 80 deg C                       |
| Suitable for Storage Tank Hot Water                         | Yes                            |
| Suitable for Continuous Flow Hot Water                      | Yes                            |
| Suitable for Gravity Feed Hot Water                         | No                             |
| WARRANTY                                                    |                                |
| Warranty - Domestic Use                                     | 15 Years                       |
| Spare Parts & Labour                                        | 12 Months                      |
| Please refer to Warranty Page for full Terms and Conditions |                                |









Dimensions are nominal measurements only.

## **CLEANING RECOMMENDATIONS:**

We recommend the use of soapy water or approved cleaners. This product should not be cleaned with abrasive materials. Damage caused by any improper treatment is not covered by the product warranty. Refer to Warranty Conditions