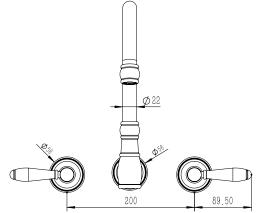

|
| Max Continuous Working Temperature                          | 80 deg C                       |
| Suitable for Storage Tank Hot Water                         | Yes                            |
| Suitable for Continuous Flow Hot Water                      | Yes                            |
| Suitable for Gravity Feed Hot Water                         | No                             |
| WARRANTY                                                    |                                |
| Warranty - Domestic Use                                     | 15 Years                       |
| Spare Parts & Labour                                        | 12 Months                      |
| Please refer to Warranty Page for full Terms and Conditions |                                |









Dimensions are nominal measurements only.

## **CLEANING RECOMMENDATIONS:**

We recommend the use of soapy water or approved cleaners. This product should not be cleaned with abrasive materials. Damage caused by any improper treatment is not covered by the product warranty. Refer to Warranty Conditions