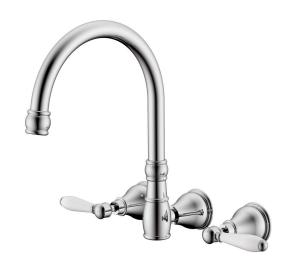

## Milli Voir Wall Kitchen Set Lever Handle with Porcelain Handles Chrome (4 Star)