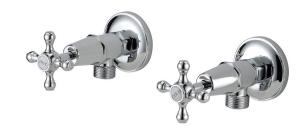

## **Kado Era Washing Machine Stops Cross Handles Chrome**

## 9507626

| SPECIFICATIONS                                              |                              |
|-------------------------------------------------------------|------------------------------|
| Recommended Use                                             | Domestic, Hotel & Commercial |
| Colour                                                      | Chrome                       |
| Finish                                                      | Polished                     |
| Material                                                    | DR Brass                     |
| Recommended Pressure Range                                  | 150 - 500 kPa                |
| Maximum Continuous Working Temperature                      | 80 deg C                     |
| Suitable for Storage Tank Hot Water                         | Yes                          |
| Suitable for Continuous Flow Hot Water                      | Yes                          |
| Suitable for Gravity Feed Hot Water                         | No                           |
| WARRANTY                                                    |                              |
| Warranty - Domestic Use                                     | 10 Years                     |
| Spare Parts & Labour                                        | 12 Months                    |
| Please refer to Warranty Page for full Terms and Conditions |                              |