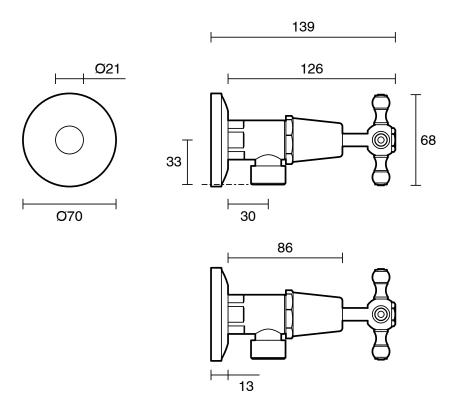

| 150 - 500 kPa                |
| Maximum Continuous Working Temperature                      | 80 deg C                     |
| Suitable for Storage Tank Hot Water                         | Yes                          |
| Suitable for Continuous Flow Hot Water                      | Yes                          |
| Suitable for Gravity Feed Hot Water                         | No                           |
| WARRANTY                                                    |                              |
| Warranty - Domestic Use                                     | 10 Years                     |
| Spare Parts & Labour                                        | 12 Months                    |
| Please refer to Warranty Page for full Terms and Conditions |                              |





Dimensions are nominal measurements only.

## **CLEANING RECOMMENDATIONS:**

We recommend the use of soapy water or approved cleaners. This product should not be cleaned with abrasive materials. Damage caused by any improper treatment is not covered by the product warranty. Refer to Warranty Conditions