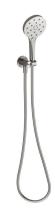

## Milli Marq Edit Hand Shower on Bracket Brushed Gunmetal (4 Star) 21994

| SPECIFICATIONS                                              |                               |
|-------------------------------------------------------------|-------------------------------|
| Recommended Use                                             | Domestic;Commercial;Hotel     |
| Colour Finish                                               | Brushed Gunmetal              |
| Primary Material                                            | ABS                           |
| Recommended Pressure Range                                  | 150 - 500 kPa as per AS3500   |
| Max Continuous Working Pressure (kPa)                       | 500                           |
| Max Continuous Working Temperature (deg C)                  | 65                            |
| Min Continuous Working Temperature (deg C)                  | 5                             |
| Hot Water Unit Suitability                                  | Storage Tank; Continuous Flow |
| WARRANTY                                                    |                               |
| Warranty - Domestic Use (Years)                             | 15                            |
| Spare Parts & Labour (Years)                                | 1                             |
| Please refer to Warranty Page for full Terms and Conditions |                               |