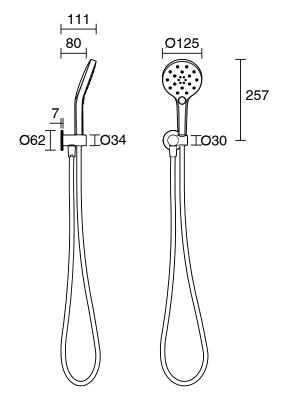

- 500 kPa as per AS3500   |
| Max Continuous Working Pressure (kPa)                       | 500                           |
| Max Continuous Working Temperature (deg C)                  | 65                            |
| Min Continuous Working Temperature (deg C)                  | 5                             |
| Hot Water Unit Suitability                                  | Storage Tank; Continuous Flow |
| WARRANTY                                                    |                               |
| Warranty - Domestic Use (Years)                             | 15                            |
| Spare Parts & Labour (Years)                                | 1                             |
| Please refer to Warranty Page for full Terms and Conditions |                               |







Dimensions are nominal measurements only.

## **CLEANING RECOMMENDATIONS:**

We recommend the use of soapy water or approved cleaners. This product should not be cleaned with abrasive materials. Damage caused by any improper treatment is not covered by the product warranty. Refer to Warranty Conditions