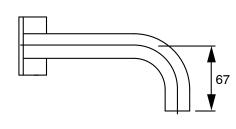

## Milli Pure Progressive Wall Bath Mixer Tap System 160mm with Diamond Textured Handle PVD Brushed Gold 9510834

| SPECIFICATIONS                                              |                               |
|-------------------------------------------------------------|-------------------------------|
| Recommended Use                                             | Domestic;Hotel;Commercial     |
| Colour Finish                                               | Brushed Gold                  |
| Primary Material                                            | DR Brass                      |
| Recommended Pressure Range                                  | 150 - 500 kPa as per AS3500   |
| Max Continuous Working Temperature (deg C)                  | 65                            |
| Min Continuous Working Temperature (deg C)                  | 5                             |
| Hot Water Unit Suitability                                  | Storage Tank; Continuous Flow |
| WARRANTY                                                    |                               |
| Warranty - Domestic Use (Years)                             | 15                            |
| Spare Parts & Labour (Years)                                | 1                             |
| Please refer to Warranty Page for full Terms and Conditions |                               |

Dimensions are nominal measurements only.