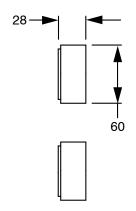

## Milli Pure Progressive Wall Bath Mixer Tap System 160mm with Diamond Textured Handle PVD Brushed Gold 9510834

| SPECIFICATIONS                                              |                               |
|-------------------------------------------------------------|-------------------------------|
| Recommended Use                                             | Domestic;Hotel;Commercial     |
| Colour Finish                                               | Brushed Gold                  |
| Primary Material                                            | DR Brass                      |
| Recommended Pressure Range                                  | 150 - 500 kPa as per AS3500   |
| Max Continuous Working Temperature (deg C)                  | 65                            |
| Min Continuous Working Temperature (deg C)                  | 5                             |
| Hot Water Unit Suitability                                  | Storage Tank; Continuous Flow |
| WARRANTY                                                    |                               |
| Warranty - Domestic Use (Years)                             | 15                            |
| Spare Parts & Labour (Years)                                | 1                             |
| Please refer to Warranty Page for full Terms and Conditions |                               |

Dimensions are nominal measurements only.