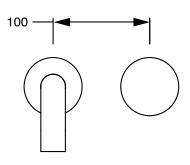

|
| Recommended Pressure Range                                  | 150 - 500 kPa as per AS3500   |
| Max Continuous Working Temperature (deg C)                  | 65                            |
| Min Continuous Working Temperature (deg C)                  | 5                             |
| Hot Water Unit Suitability                                  | Storage Tank; Continuous Flow |
| WARRANTY                                                    |                               |
| Warranty - Domestic Use (Years)                             | 15                            |
| Spare Parts & Labour (Years)                                | 1                             |
| Please refer to Warranty Page for full Terms and Conditions |                               |











Dimensions are nominal measurements only.

## **CLEANING RECOMMENDATIONS:**

We recommend the use of soapy water or approved cleaners. This product should not be cleaned with abrasive materials. Damage caused by any improper treatment is not covered by the product warranty. Refer to Warranty Conditions