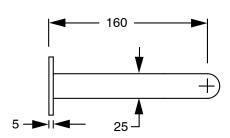

## Milli Pure Progressive Wall Bath Mixer Tap System 160mm with Diamond Textured Handle PVD Brushed Gold 9510834

| SPECIFICATIONS                                              |                               |
|-------------------------------------------------------------|-------------------------------|
| Recommended Use                                             | Domestic;Hotel;Commercial     |
| Colour Finish                                               | Brushed Gold                  |
| Primary Material                                            | DR Brass                      |
| Recommended Pressure Range                                  | 150 - 500 kPa as per AS3500   |
| Max Continuous Working Temperature (deg C)                  | 65                            |
| Min Continuous Working Temperature (deg C)                  | 5                             |
| Hot Water Unit Suitability                                  | Storage Tank; Continuous Flow |
| WARRANTY                                                    |                               |
| Warranty - Domestic Use (Years)                             | 15                            |
| Spare Parts & Labour (Years)                                | 1                             |
| Please refer to Warranty Page for full Terms and Conditions |                               |

Dimensions are nominal measurements only.