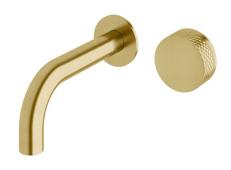

## Milli Pure Progressive Wall Bath Mixer Tap System 160mm with Diamond Textured Handle PVD Brushed Gold 9510834

| SPECIFICATIONS                                              |                               |
|-------------------------------------------------------------|-------------------------------|
| Recommended Use                                             | Domestic;Hotel;Commercial     |
| Colour Finish                                               | Brushed Gold                  |
| Primary Material                                            | DR Brass                      |
| Recommended Pressure Range                                  | 150 - 500 kPa as per AS3500   |
| Max Continuous Working Temperature (deg C)                  | 65                            |
| Min Continuous Working Temperature (deg C)                  | 5                             |
| Hot Water Unit Suitability                                  | Storage Tank; Continuous Flow |
| WARRANTY                                                    |                               |
| Warranty - Domestic Use (Years)                             | 15                            |
| Spare Parts & Labour (Years)                                | 1                             |
| Please refer to Warranty Page for full Terms and Conditions |                               |