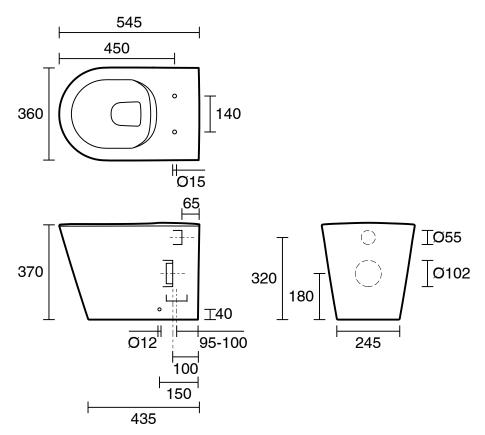

ypropylene (PP)            |
| Weight of Pan (kg)                                          | 25.5                          |
| Toilet Seat Type                                            | Soft Close;Quick Release;Thin |
| Rim Configuration                                           | Rimless                       |
| Outlet Type                                                 | P Trap;S Trap                 |
| WARRANTY                                                    |                               |
| Warranty - Domestic Use (Years)                             | 10                            |
| Spare Parts & Labour (Years)                                | 1                             |
| Please refer to Warranty Page for full Terms and Conditions |                               |







Dimensions are nominal measurements only.

## **CLEANING RECOMMENDATIONS:**

We recommend the use of soapy water or approved cleaners. This product should not be cleaned with abrasive materials. Damage caused by any improper treatment is not covered by the product warranty. Refer to Warranty Conditions



WaterMark