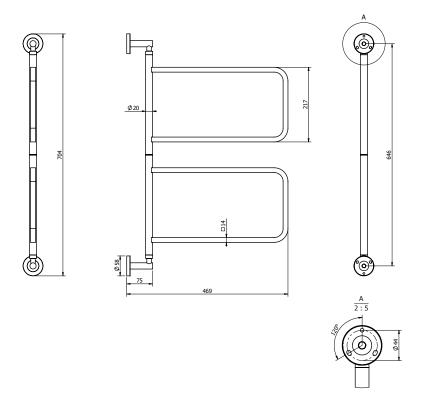

## Milli Marle Edit Multi Towel Rail Swivel Small Chrome 9510339

| SPECIFICATIONS                                              |                              |
|-------------------------------------------------------------|------------------------------|
| Recommended Use                                             | Domestic, Hotel & Commercial |
| Colour                                                      | Chrome                       |
| Material                                                    | Brass                        |
| WARRANTY                                                    |                              |
| Replacement Only - Domestic Use                             | 15 Years                     |
| Please refer to Warranty Page for full Terms and Conditions |                              |

Dimensions are nominal measurements only.