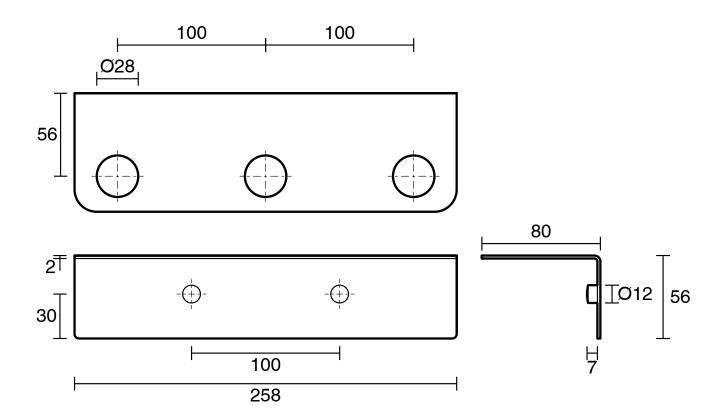

|                              |
|-------------------------------------------------------------|------------------------------|
| Recommended Use                                             | Domestic, Hotel & Commercial |
| Colour                                                      | Brushed Nickel               |
| Material                                                    | Brass                        |
| WARRANTY                                                    |                              |
| Replacement Only - Domestic Use                             | 10 Years                     |
| Parts Replacement Only                                      | 12 Months                    |
| Please refer to Warranty Page for full Terms and Conditions |                              |





Dimensions are nominal measurements only.

## **CLEANING RECOMMENDATIONS:**

We recommend the use of soapy water or approved cleaners. This product should not be cleaned with abrasive materials. Damage caused by any improper treatment is not covered by the product warranty. Refer to Warranty Conditions