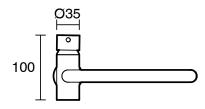

|
| Max Continuous Working Temperature (deg C)                  | 65                                           |
| Min Continuous Working Temperature (deg C)                  | 5                                            |
| Hot Water Unit Suitability                                  | Gravity Feed;Storage<br>Tank;Continuous Flow |
| WARRANTY                                                    |                                              |
| Warranty - Domestic Use (Years)                             | 15                                           |
| Spare Parts & Labour (Years)                                | 15                                           |
| Please refer to Warranty Page for full Terms and Conditions |                                              |









Dimensions are nominal measurements only.

## **CLEANING RECOMMENDATIONS:**

We recommend the use of soapy water or approved cleaners. This product should not be cleaned with abrasive materials. Damage caused by any improper treatment is not covered by the product warranty. Refer to Warranty Conditions