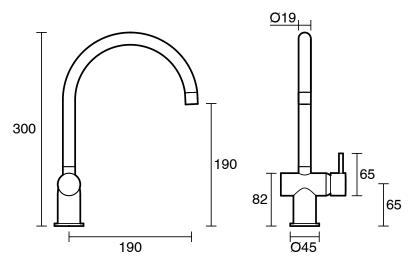

|
| Max Continuous Working Temperature (deg C)                  | 65                                           |
| Min Continuous Working Temperature (deg C)                  | 5                                            |
| Hot Water Unit Suitability                                  | Gravity Feed;Storage<br>Tank;Continuous Flow |
| WARRANTY                                                    |                                              |
| Warranty - Domestic Use (Years)                             | 15                                           |
| Spare Parts & Labour (Years)                                | 15                                           |
| Please refer to Warranty Page for full Terms and Conditions |                                              |









Dimensions are nominal measurements only.

## **CLEANING RECOMMENDATIONS:**

We recommend the use of soapy water or approved cleaners. This product should not be cleaned with abrasive materials. Damage caused by any improper treatment is not covered by the product warranty. Refer to Warranty Conditions