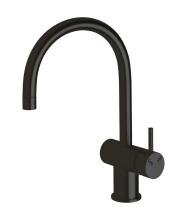

## Sussex Scala Mini Sink Mixer Tap Large Curved Spout Right Hand LUX PVD Matte Opium Black (5 Star) 2267124

| SPECIFICATIONS                                              |                                              |
|-------------------------------------------------------------|----------------------------------------------|
| Recommended Use                                             | Domestic;Hotel;Commercial                    |
| Colour Finish                                               | Matte Opium Black                            |
| Primary Material                                            | Brass                                        |
| Recommended Pressure Range                                  | 150 - 500 kPa as per AS3500                  |
| Max Continuous Working Temperature (deg C)                  | 65                                           |
| Min Continuous Working Temperature (deg C)                  | 5                                            |
| Hot Water Unit Suitability                                  | Gravity Feed;Storage<br>Tank;Continuous Flow |
| WARRANTY                                                    |                                              |
| Warranty - Domestic Use (Years)                             | 15                                           |
| Spare Parts & Labour (Years)                                | 15                                           |
| Please refer to Warranty Page for full Terms and Conditions |                                              |