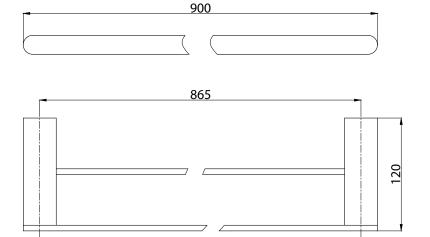

## Mizu Soothe Double Towel Rail 900mm Chrome

9504049

Zinc Alloy/Brass

Dimensions are nominal measurements only.