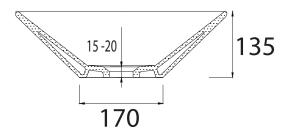

## SPECIFICATIONS

| Recommended Use                                             | Domestic, Hotel & Commercial      |
|-------------------------------------------------------------|-----------------------------------|
| Material                                                    | Vitreous China                    |
| Colour                                                      | White                             |
| Bowl Capacity                                               | 7 Litres                          |
| Weight                                                      | 8 kg                              |
| Fixing                                                      | Waterproof Sealant (not supplied) |
| Taphole Configuration                                       | No Taphole                        |
| Overflow Configuration                                      | No Overflow                       |
| Waste Size                                                  | 32 x 40mm                         |
| Plug & Waste                                                | Sold Separately                   |
| Tapware                                                     | Sold Separately                   |
| WARRANTY                                                    |                                   |
| Warranty - Domestic Use                                     | 7 Years                           |
| Spare Parts & Labour                                        | 12 Months                         |
| Please refer to Warranty Page for full Terms and Conditions |                                   |
|                                                             |                                   |

Dimensions are nominal measurements only.

Disclaimer: Products in this specification manual must by regulation be installed by licensed and registered trade people. The manufacturer/distributor reserves the right to vary specifications or delete models from their range without prior notification. Dimensions are nominal measurements only. Dimensions and set-outs listed are correct at time of publication however the manufacturer/distributor takes no responsibility for printing errors.