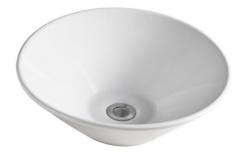

## Posh Solus Vessel Basin 425mm White

## SPECIFICATIONS

| Recommended Use                                             | Domestic, Hotel & Commercial      |
|-------------------------------------------------------------|-----------------------------------|
| Material                                                    | Vitreous China                    |
| Colour                                                      | White                             |
| Bowl Capacity                                               | 7 Litres                          |
| Weight                                                      | 8 kg                              |
| Fixing                                                      | Waterproof Sealant (not supplied) |
| Taphole Configuration                                       | No Taphole                        |
| Overflow Configuration                                      | No Overflow                       |
| Waste Size                                                  | 32 x 40mm                         |
| Plug & Waste                                                | Sold Separately                   |
| Tapware                                                     | Sold Separately                   |
| WARRANTY                                                    |                                   |
| Warranty - Domestic Use                                     | 7 Years                           |
| Spare Parts & Labour                                        | 12 Months                         |
| Please refer to Warranty Page for full Terms and Conditions |                                   |
|                                                             |                                   |