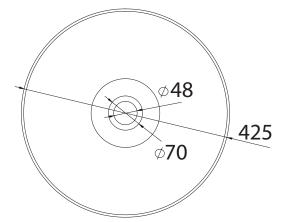

## SPECIFICATIONS

| Recommended Use                                             | Domestic, Hotel & Commercial      |
|-------------------------------------------------------------|-----------------------------------|
| Material                                                    | Vitreous China                    |
| Colour                                                      | White                             |
| Bowl Capacity                                               | 7 Litres                          |
| Weight                                                      | 8 kg                              |
| Fixing                                                      | Waterproof Sealant (not supplied) |
| Taphole Configuration                                       | No Taphole                        |
| Overflow Configuration                                      | No Overflow                       |
| Waste Size                                                  | 32 x 40mm                         |
| Plug & Waste                                                | Sold Separately                   |
| Tapware                                                     | Sold Separately                   |
| WARRANTY                                                    |                                   |
| Warranty - Domestic Use                                     | 7 Years                           |
| Spare Parts & Labour                                        | 12 Months                         |
| Please refer to Warranty Page for full Terms and Conditions |                                   |
|                                                             |                                   |

Dimensions are nominal measurements only.

Disclaimer: Products in this specification manual must by regulation be installed by licensed and registered trade people. The manufacturer/distributor reserves the right to vary specifications or delete models from their range without prior notification. Dimensions are nominal measurements only. Dimensions and set-outs listed are correct at time of publication however the manufacturer/distributor takes no responsibility for printing errors.