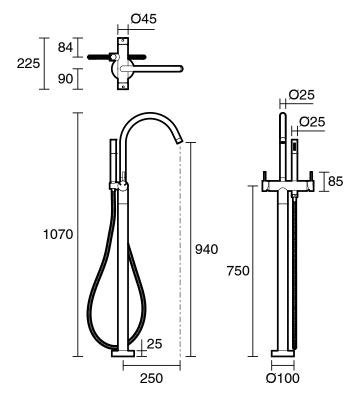

|
| Max Continuous Working Temperature (deg C)                  | 65                                           |
| Min Continuous Working Temperature (deg C)                  | 5                                            |
| Hot Water Unit Suitability                                  | Gravity Feed;Storage<br>Tank;Continuous Flow |
| WARRANTY                                                    |                                              |
| Warranty - Domestic Use (Years)                             | 15                                           |
| Spare Parts & Labour (Years)                                | 15                                           |
| Please refer to Warranty Page for full Terms and Conditions |                                              |







Dimensions are nominal measurements only.

## **CLEANING RECOMMENDATIONS:**

We recommend the use of soapy water or approved cleaners. This product should not be cleaned with abrasive materials. Damage caused by any improper treatment is not covered by the product warranty. Refer to Warranty Conditions