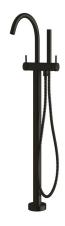

## Sussex Scala Floor Mounted Bath Mixer Tap Curved Outlet with Hand Shower Trimset LUX PVD Matte Opium Black (3 Star) 2267152

| SPECIFICATIONS                                              |                                              |
|-------------------------------------------------------------|----------------------------------------------|
| Recommended Use                                             | Domestic;Hotel;Commercial                    |
| Colour Finish                                               | Matte Opium Black                            |
| Primary Material                                            | Brass                                        |
| Recommended Pressure Range                                  | 150 - 500 kPa as per AS3500                  |
| Max Continuous Working Temperature (deg C)                  | 65                                           |
| Min Continuous Working Temperature (deg C)                  | 5                                            |
| Hot Water Unit Suitability                                  | Gravity Feed;Storage<br>Tank;Continuous Flow |
| WARRANTY                                                    |                                              |
| Warranty - Domestic Use (Years)                             | 15                                           |
| Spare Parts & Labour (Years)                                | 15                                           |
| Please refer to Warranty Page for full Terms and Conditions |                                              |