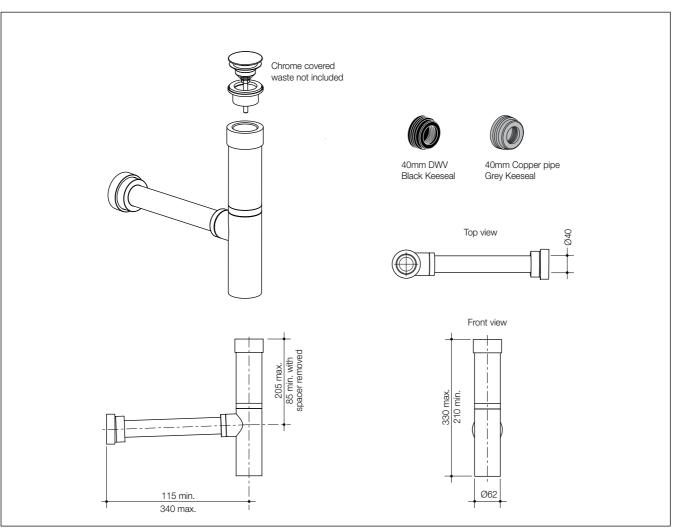

## Chrome Plated Solid Brass Wall Basin Trap

| Modina Bottle 1 | <b>Frap</b> compliments all modern Caroma wall basin designs. The trap is suitable for domestic and commercial applications.                                                                                                                                                                                                                                                                                                                                               |
|-----------------|----------------------------------------------------------------------------------------------------------------------------------------------------------------------------------------------------------------------------------------------------------------------------------------------------------------------------------------------------------------------------------------------------------------------------------------------------------------------------|
| Trap:           | Modina Bottle Trap Code No.687290.                                                                                                                                                                                                                                                                                                                                                                                                                                         |
| Waste Outlet:   | The 40mm trap has been designed for use with the Caroma range of chrome plated Uni-wastes. Not suitable for plastic Uni-waste.<br>There are four suitable Uni-wastes available for installation with the <b>Modina Bottle Trap</b> in the following options — Flush Fitting Plug and Waste Code No.687140, Vandal Resistant Flush Fitting Plug and Waste Code No.687141, Covered Plug and Waste Code No.687142 and Vandal Resistant Covered Plug and Waste Code No.687143. |
| Wall Basins:    | Compatible with all modern Caroma wall basin designs.                                                                                                                                                                                                                                                                                                                                                                                                                      |
| Fixing:         | Attached directly onto the basin's 40mm screw waste and sealed to the waste pipe by the use of keeseals for DWV or copper pipe.                                                                                                                                                                                                                                                                                                                                            |
| Colours:        | Chrome.                                                                                                                                                                                                                                                                                                                                                                                                                                                                    |
| Dimensions:     | All dimensions are in millimetres and are subject to normal manufacturing variations. Caroma pursues a policy of continuing improvement in design and performance of its products. The right is therefore reserved to vary specifications without notice.                                                                                                                                                                                                                  |

The Modina Bottle Trap is a minimalist designed exposed waste trap solution for basins. The

Caroma Industries Limited ABN 35 000 189 499