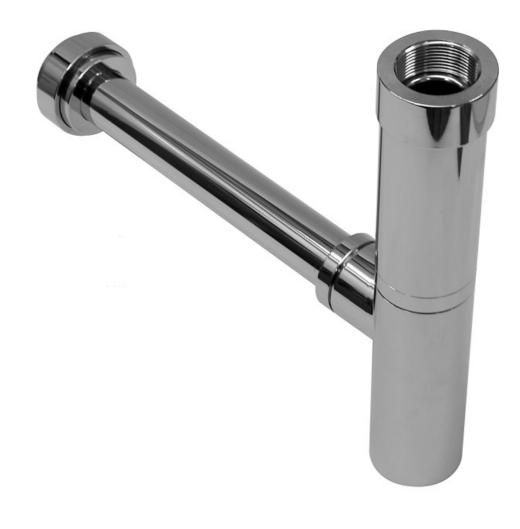

## Modina Bottle Trap

## Chrome Plated Solid Brass Wall Basin Trap

| Modina Bottle 1 | <b>Frap</b> compliments all modern Caroma wall basin designs. The trap is suitable for domestic and commercial applications.                                                                                                                                                                                                                                                                                                                                               |
|-----------------|----------------------------------------------------------------------------------------------------------------------------------------------------------------------------------------------------------------------------------------------------------------------------------------------------------------------------------------------------------------------------------------------------------------------------------------------------------------------------|
| Trap:           | Modina Bottle Trap Code No.687290.                                                                                                                                                                                                                                                                                                                                                                                                                                         |
| Waste Outlet:   | The 40mm trap has been designed for use with the Caroma range of chrome plated Uni-wastes. Not suitable for plastic Uni-waste.<br>There are four suitable Uni-wastes available for installation with the <b>Modina Bottle Trap</b> in the following options — Flush Fitting Plug and Waste Code No.687140, Vandal Resistant Flush Fitting Plug and Waste Code No.687141, Covered Plug and Waste Code No.687142 and Vandal Resistant Covered Plug and Waste Code No.687143. |
| Wall Basins:    | Compatible with all modern Caroma wall basin designs.                                                                                                                                                                                                                                                                                                                                                                                                                      |
| Fixing:         | Attached directly onto the basin's 40mm screw waste and sealed to the waste pipe by the use of keeseals for DWV or copper pipe.                                                                                                                                                                                                                                                                                                                                            |
| Colours:        | Chrome.                                                                                                                                                                                                                                                                                                                                                                                                                                                                    |
| Dimensions:     | All dimensions are in millimetres and are subject to normal manufacturing variations. Caroma pursues a policy of continuing improvement in design and performance of its products. The right is therefore reserved to vary specifications without notice.                                                                                                                                                                                                                  |

The Modina Bottle Trap is a minimalist designed exposed waste trap solution for basins. The

Caroma Industries Limited ABN 35 000 189 499