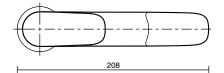

| 150 - 500 kPa                |
| Maximum Continuous Working Temperature                      | 65 deg C                     |
| Suitable for Storage Tank Hot Water                         | Yes                          |
| Suitable for Continuous Flow Hot Water                      | Yes                          |
| Suitable for Gravity Feed Hot Water                         | No                           |
| WARRANTY                                                    |                              |
| Warranty - Domestic Use                                     | 10 Years                     |
| Spare Parts & Labour                                        | 12 Months                    |
| Please refer to Warranty Page for full Terms and Conditions |                              |











Dimensions are nominal measurements only.

## **CLEANING RECOMMENDATIONS:**

We recommend the use of soapy water or approved cleaners. This product should not be cleaned with abrasive materials. Damage caused by any improper treatment is not covered by the product warranty. Refer to Warranty Conditions