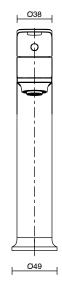

| 150 - 500 kPa                |
| Maximum Continuous Working Temperature                      | 65 deg C                     |
| Suitable for Storage Tank Hot Water                         | Yes                          |
| Suitable for Continuous Flow Hot Water                      | Yes                          |
| Suitable for Gravity Feed Hot Water                         | No                           |
| WARRANTY                                                    |                              |
| Warranty - Domestic Use                                     | 10 Years                     |
| Spare Parts & Labour                                        | 12 Months                    |
| Please refer to Warranty Page for full Terms and Conditions |                              |











Dimensions are nominal measurements only.

## **CLEANING RECOMMENDATIONS:**

We recommend the use of soapy water or approved cleaners. This product should not be cleaned with abrasive materials. Damage caused by any improper treatment is not covered by the product warranty. Refer to Warranty Conditions