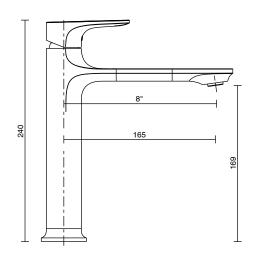

| 150 - 500 kPa                |
| Maximum Continuous Working Temperature                      | 65 deg C                     |
| Suitable for Storage Tank Hot Water                         | Yes                          |
| Suitable for Continuous Flow Hot Water                      | Yes                          |
| Suitable for Gravity Feed Hot Water                         | No                           |
| WARRANTY                                                    |                              |
| Warranty - Domestic Use                                     | 10 Years                     |
| Spare Parts & Labour                                        | 12 Months                    |
| Please refer to Warranty Page for full Terms and Conditions |                              |











Dimensions are nominal measurements only.

## **CLEANING RECOMMENDATIONS:**

We recommend the use of soapy water or approved cleaners. This product should not be cleaned with abrasive materials. Damage caused by any improper treatment is not covered by the product warranty. Refer to Warranty Conditions