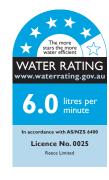

## 9510736

| SPECIFICATIONS                                              |                              |
|-------------------------------------------------------------|------------------------------|
| Recommended Use                                             | Domestic, Hotel & Commercial |
| Colour                                                      | Brushed Nickel               |
| Finish                                                      | Brushed                      |
| Body Material                                               | Brass                        |
| Recommended Pressure Range                                  | 150 - 500 kPa                |
| Maximum Continuous Working Temperature                      | 65 deg C                     |
| Suitable for Storage Tank Hot Water                         | Yes                          |
| Suitable for Continuous Flow Hot Water                      | Yes                          |
| Suitable for Gravity Feed Hot Water                         | No                           |
| WARRANTY                                                    |                              |
| Warranty - Domestic Use                                     | 10 Years                     |
| Spare Parts & Labour                                        | 12 Months                    |
| Please refer to Warranty Page for full Terms and Conditions |                              |