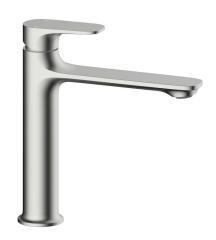

## Mizu Silk Medium Height Basin Mixer Brushed Nickel (5 Star)

## 9510736

| SPECIFICATIONS                                              |                              |
|-------------------------------------------------------------|------------------------------|
| Recommended Use                                             | Domestic, Hotel & Commercial |
| Colour                                                      | Brushed Nickel               |
| Finish                                                      | Brushed                      |
| Body Material                                               | Brass                        |
| Recommended Pressure Range                                  | 150 - 500 kPa                |
| Maximum Continuous Working Temperature                      | 65 deg C                     |
| Suitable for Storage Tank Hot Water                         | Yes                          |
| Suitable for Continuous Flow Hot Water                      | Yes                          |
| Suitable for Gravity Feed Hot Water                         | No                           |
| WARRANTY                                                    |                              |
| Warranty - Domestic Use                                     | 10 Years                     |
| Spare Parts & Labour                                        | 12 Months                    |
| Please refer to Warranty Page for full Terms and Conditions |                              |