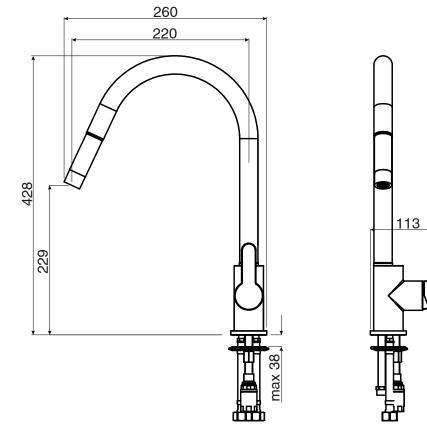

Dimensions are nominal measurements only.

Disclaimer: Products in this specification manual must by regulation be installed by licensed and registered trade people. The manufacturer/distributor reserves the right to vary specifications or delete models from their range without prior notification. Dimensions are nominal measurements only. Dimensions and set-outs listed are correct at time of publication however the manufacturer/distributor takes no responsibility for printing errors.